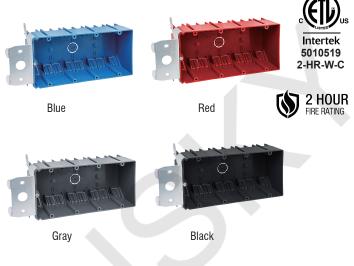

## **AMERICAN PLASTIC BOX**

| MODEL NUMBER                | APB468-ADJ                                                                                                                 |
|-----------------------------|----------------------------------------------------------------------------------------------------------------------------|
| CUBIC CAPACITY              | 68 Cubic Inches                                                                                                            |
| DESCRIPTION                 | New Work; 4-Gang; Adjustable Bracket Mounting;<br>For Use With Non-Metallic Sheathed Cable.<br>With Twelve Integral Clamps |
| MATERIAL                    | PP0                                                                                                                        |
| MOUNTING MEANS              | Adjustable Bracket                                                                                                         |
| PRODUCTS SIZE<br>L×W×D      | 7.72"×3.65"×3.00"                                                                                                          |
| OUTER BOX SIZE<br>L×W×D(CM) | 60×35.5×24.5                                                                                                               |
| STD. CTN. QTY.              | 30 Pcs                                                                                                                     |
| CERTIFICATIONS              | ISO9001, ISO14001, ETL5010519, 2-hour fire rating                                                                          |
| COLOR                       | Blue, Gray, Red, Black<br>Various Colors Can Be Customised                                                                 |

## **FEATURES & BENEFITS**

- Designed and listed for use with non-metallic sheathed cable in accordance with Article 314 of the National Electrical Code®, they make fast work of any residential or light commercial application.
- Non-metallic boxes feature PPO construction for easier installation, greater performance and lower installation cost.
- All PPO boxes are permissible for use with 90° C connectors.
- Wiring System Non-metallic sheathed cable.
- Various Colors Can Be Customised.
- ETL Listed and carries a 2-hour fire rating.