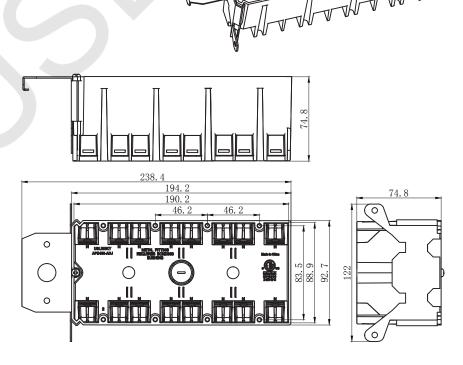

## **AMERICAN PLASTIC BOX**

| MODEL NUMBER                | APB468-ADJ                                                                                                                 |
|-----------------------------|----------------------------------------------------------------------------------------------------------------------------|
| CUBIC CAPACITY              | 68 Cubic Inches                                                                                                            |
| DESCRIPTION                 | New Work; 4-Gang; Adjustable Bracket Mounting;<br>For Use With Non-Metallic Sheathed Cable.<br>With Twelve Integral Clamps |
| MATERIAL                    | PP0                                                                                                                        |
| MOUNTING MEANS              | Adjustable Bracket                                                                                                         |
| PRODUCTS SIZE<br>L×W×D      | 7.72"×3.65"×3.00"                                                                                                          |
| OUTER BOX SIZE<br>L×W×D(CM) | 60×35.5×24.5                                                                                                               |
| STD. CTN. QTY.              | 30 Pcs                                                                                                                     |
| CERTIFICATIONS              | ISO9001, ISO14001, ETL5010519, 2-hour fire rating                                                                          |
| COLOR                       | Blue, Gray, Red, Black<br>Various Colors Can Be Customised                                                                 |