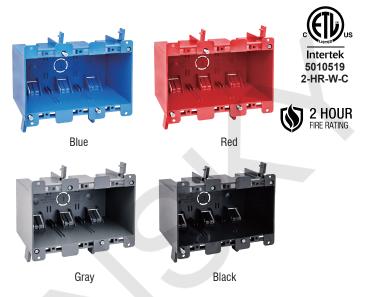

### **AMERICAN PLASTIC BOX**

| MODEL NUMBER                | APB030D                                                                                                                                                             |
|-----------------------------|---------------------------------------------------------------------------------------------------------------------------------------------------------------------|
| CUBIC CAPACITY              | 55 Cubic Inches                                                                                                                                                     |
| DESCRIPTION                 | Deep; Old Work; 3-Gang; Mounting Ears and Two<br>Swing Clamps; For Use With Non-Metallic Sheathed<br>Cable; Suitable For Masonry Walls.<br>With Six Integral Clamps |
| MATERIAL                    | PPO                                                                                                                                                                 |
| MOUNTING MEANS              | Mounting Ears and 2 Swing Clamps                                                                                                                                    |
| PRODUCTS SIZE<br>L×W×D      | 5.72"×2.79"×3.69"                                                                                                                                                   |
| OUTER BOX SIZE<br>L×W×D(CM) | 47×40×28.5                                                                                                                                                          |
| STD. CTN. QTY.              | 36 Pcs                                                                                                                                                              |
| CERTIFICATIONS              | ISO9001, ISO14001, ETL5010519, 2-hour fire rating                                                                                                                   |
| COLOR                       | Blue, Gray, Red, Black<br>Various Colors Can Be Customised                                                                                                          |

Various Colors Can Be Customised