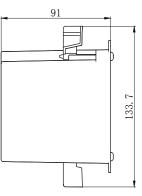

### **AMERICAN PLASTIC BOX**

| MODEL NUMBER                | APB030D                                                                                                                                                             |
|-----------------------------|---------------------------------------------------------------------------------------------------------------------------------------------------------------------|
| CUBIC CAPACITY              | 55 Cubic Inches                                                                                                                                                     |
| DESCRIPTION                 | Deep; Old Work; 3-Gang; Mounting Ears and Two<br>Swing Clamps; For Use With Non-Metallic Sheathed<br>Cable; Suitable For Masonry Walls.<br>With Six Integral Clamps |
| MATERIAL                    | PPO                                                                                                                                                                 |
| MOUNTING MEANS              | Mounting Ears and 2 Swing Clamps                                                                                                                                    |
| PRODUCTS SIZE<br>L×W×D      | 5.72"×2.79"×3.69"                                                                                                                                                   |
| OUTER BOX SIZE<br>L×W×D(CM) | 47×40×28.5                                                                                                                                                          |
| STD. CTN. QTY.              | 36 Pcs                                                                                                                                                              |
| CERTIFICATIONS              | ISO9001, ISO14001, ETL5010519, 2-hour fire rating                                                                                                                   |
| COLOR                       | Blue, Gray, Red, Black<br>Various Colors Can Be Customised                                                                                                          |