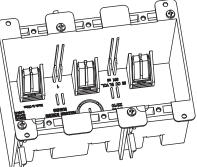

### **AMERICAN PLASTIC BOX**

| MODEL NUMBER                | APB030D                                                                                                                                                             |
|-----------------------------|---------------------------------------------------------------------------------------------------------------------------------------------------------------------|
| CUBIC CAPACITY              | 55 Cubic Inches                                                                                                                                                     |
| DESCRIPTION                 | Deep; Old Work; 3-Gang; Mounting Ears and Two<br>Swing Clamps; For Use With Non-Metallic Sheathed<br>Cable; Suitable For Masonry Walls.<br>With Six Integral Clamps |
| MATERIAL                    | PPO                                                                                                                                                                 |
| MOUNTING MEANS              | Mounting Ears and 2 Swing Clamps                                                                                                                                    |
| PRODUCTS SIZE<br>L×W×D      | 5.72"×2.79"×3.69"                                                                                                                                                   |
| OUTER BOX SIZE<br>L×W×D(CM) | 47×40×28.5                                                                                                                                                          |
| STD. CTN. QTY.              | 36 Pcs                                                                                                                                                              |
| CERTIFICATIONS              | ISO9001, ISO14001, ETL5010519, 2-hour fire rating                                                                                                                   |
| COLOR                       | Blue, Gray, Red, Black<br>Various Colors Can Be Customised                                                                                                          |