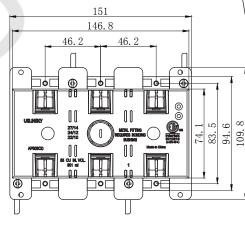

### **AMERICAN PLASTIC BOX**

| MODEL NUMBER                | APB030D                                                                                                                                                             |
|-----------------------------|---------------------------------------------------------------------------------------------------------------------------------------------------------------------|
| CUBIC CAPACITY              | 55 Cubic Inches                                                                                                                                                     |
| DESCRIPTION                 | Deep; Old Work; 3-Gang; Mounting Ears and Two<br>Swing Clamps; For Use With Non-Metallic Sheathed<br>Cable; Suitable For Masonry Walls.<br>With Six Integral Clamps |
| MATERIAL                    | PPO                                                                                                                                                                 |
| MOUNTING MEANS              | Mounting Ears and 2 Swing Clamps                                                                                                                                    |
| PRODUCTS SIZE<br>L×W×D      | 5.72"×2.79"×3.69"                                                                                                                                                   |
| OUTER BOX SIZE<br>L×W×D(CM) | 47×40×28.5                                                                                                                                                          |
| STD. CTN. QTY.              | 36 Pcs                                                                                                                                                              |
| CERTIFICATIONS              | ISO9001, ISO14001, ETL5010519, 2-hour fire rating                                                                                                                   |
| COLOR                       | Blue, Gray, Red, Black<br>Various Colors Can Be Customised                                                                                                          |