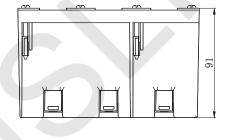

### **AMERICAN PLASTIC BOX**

| MODEL NUMBER                | APB030D                                                                                                                                                             |
|-----------------------------|---------------------------------------------------------------------------------------------------------------------------------------------------------------------|
| CUBIC CAPACITY              | 55 Cubic Inches                                                                                                                                                     |
| DESCRIPTION                 | Deep; Old Work; 3-Gang; Mounting Ears and Two<br>Swing Clamps; For Use With Non-Metallic Sheathed<br>Cable; Suitable For Masonry Walls.<br>With Six Integral Clamps |
| MATERIAL                    | PPO                                                                                                                                                                 |
| MOUNTING MEANS              | Mounting Ears and 2 Swing Clamps                                                                                                                                    |
| PRODUCTS SIZE<br>L×W×D      | 5.72"×2.79"×3.69"                                                                                                                                                   |
| OUTER BOX SIZE<br>L×W×D(CM) | 47×40×28.5                                                                                                                                                          |
| STD. CTN. QTY.              | 36 Pcs                                                                                                                                                              |
| CERTIFICATIONS              | ISO9001, ISO14001, ETL5010519, 2-hour fire rating                                                                                                                   |
| COLOR                       | Blue, Gray, Red, Black<br>Various Colors Can Be Customised                                                                                                          |