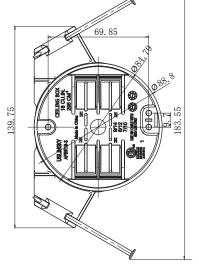

## **AMERICAN PLASTIC BOX**

| APBR18-3                                                                                   |
|--------------------------------------------------------------------------------------------|
| 18 Cubic Inches                                                                            |
| New Work; 18 cu in; Nail-on; Ceiling Box with Wire<br>Clamps.<br>With Four Integral Clamps |
| PP0                                                                                        |
| Captive Nails                                                                              |
| 3"×3"×2-3/4"                                                                               |
| 45.5×32×36                                                                                 |
| 50 Pcs                                                                                     |
| ISO9001, ISO14001, ETL5010519, 2-hour fire rating                                          |
| Blue, Gray, Red<br>Various Colors Can Be Customised                                        |
|                                                                                            |