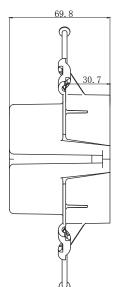

## **AMERICAN PLASTIC BOX**

| APBR18-3                                                                                   |
|--------------------------------------------------------------------------------------------|
| 18 Cubic Inches                                                                            |
| New Work; 18 cu in; Nail-on; Ceiling Box with Wire<br>Clamps.<br>With Four Integral Clamps |
| PP0                                                                                        |
| Captive Nails                                                                              |
| 3"×3"×2-3/4"                                                                               |
| 45.5×32×36                                                                                 |
| 50 Pcs                                                                                     |
| ISO9001, ISO14001, ETL5010519, 2-hour fire rating                                          |
| Blue, Gray, Red<br>Various Colors Can Be Customised                                        |
|                                                                                            |