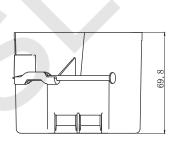

## **AMERICAN PLASTIC BOX**

| APBR18-3                                                                                   |
|--------------------------------------------------------------------------------------------|
| 18 Cubic Inches                                                                            |
| New Work; 18 cu in; Nail-on; Ceiling Box with Wire<br>Clamps.<br>With Four Integral Clamps |
| PP0                                                                                        |
| Captive Nails                                                                              |
| 3"×3"×2-3/4"                                                                               |
| 45.5×32×36                                                                                 |
| 50 Pcs                                                                                     |
| ISO9001, ISO14001, ETL5010519, 2-hour fire rating                                          |
| Blue, Gray, Red<br>Various Colors Can Be Customised                                        |
|                                                                                            |