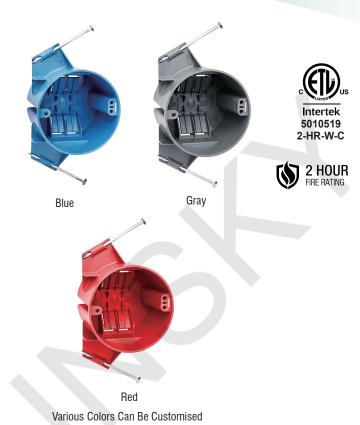

## **AMERICAN PLASTIC BOX**

| APBR18-3                                                                                   |
|--------------------------------------------------------------------------------------------|
| 18 Cubic Inches                                                                            |
| New Work; 18 cu in; Nail-on; Ceiling Box with Wire<br>Clamps.<br>With Four Integral Clamps |
| PP0                                                                                        |
| Captive Nails                                                                              |
| 3"×3"×2-3/4"                                                                               |
| 45.5×32×36                                                                                 |
| 50 Pcs                                                                                     |
| ISO9001, ISO14001, ETL5010519, 2-hour fire rating                                          |
| Blue, Gray, Red<br>Various Colors Can Be Customised                                        |
|                                                                                            |

## **FEATURES & BENEFITS**

- Designed and listed for use with non-metallic sheathed cable in accordance with Article 314 of the National Electrical Code®, they make fast work of any residential or light commercial application.
- Non-metallic boxes feature PPO construction for easier installation, greater performance and lower installation cost.
- All PPO boxes are permissible for use with 90° C connectors.
- Wiring System Non-metallic sheathed cable.
- Various Colors Can Be Customised.
- ETL Listed and carries a 2-hour fire rating.