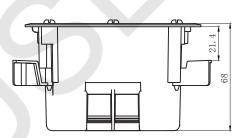

### **AMERICAN PLASTIC BOX**

| MODEL NUMBER                | APB050G                                                                                                                        |
|-----------------------------|--------------------------------------------------------------------------------------------------------------------------------|
| CUBIC CAPACITY              | 18 Cubic Inches                                                                                                                |
| DESCRIPTION                 | Old Work; 18 cu in; Swing Clamps; Ceiling Box with<br>Wire Clamps; Ground Lug and Screw Attached.<br>With Four Integral Clamps |
| MATERIAL                    | РРО                                                                                                                            |
| MOUNTING MEANS              | Swing Clamps                                                                                                                   |
| PRODUCTS SIZE<br>L×W×D      | 4-1/4"×4-1/4"×2-5/8"                                                                                                           |
| OUTER BOX SIZE<br>L×W×D(CM) | 48.5×48.5×29.5                                                                                                                 |
| STD. CTN. QTY.              | 100 Pcs                                                                                                                        |
| CERTIFICATIONS              | ISO9001, ISO14001, ETL5010519, 2-hour fire rating                                                                              |
| COLOR                       | Blue, Gray, Red<br>Various Colors Can Be Customised                                                                            |