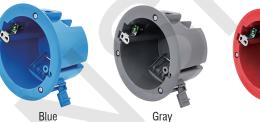

### **AMERICAN PLASTIC BOX**

| MODEL NUMBER                | APB050G                                                                                                                        |
|-----------------------------|--------------------------------------------------------------------------------------------------------------------------------|
| CUBIC CAPACITY              | 18 Cubic Inches                                                                                                                |
| DESCRIPTION                 | Old Work; 18 cu in; Swing Clamps; Ceiling Box with<br>Wire Clamps; Ground Lug and Screw Attached.<br>With Four Integral Clamps |
| MATERIAL                    | РРО                                                                                                                            |
| MOUNTING MEANS              | Swing Clamps                                                                                                                   |
| PRODUCTS SIZE<br>L×W×D      | 4-1/4"×4-1/4"×2-5/8"                                                                                                           |
| OUTER BOX SIZE<br>L×W×D(CM) | 48.5×48.5×29.5                                                                                                                 |
| STD. CTN. QTY.              | 100 Pcs                                                                                                                        |
| CERTIFICATIONS              | ISO9001, ISO14001, ETL5010519, 2-hour fire rating                                                                              |
| COLOR                       | Blue, Gray, Red<br>Various Colors Can Be Customised                                                                            |

Various Colors Can Be Customised

Red