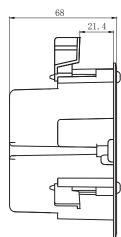

### **AMERICAN PLASTIC BOX**

| MODEL NUMBER                | APB050G                                                                                                                        |
|-----------------------------|--------------------------------------------------------------------------------------------------------------------------------|
| CUBIC CAPACITY              | 18 Cubic Inches                                                                                                                |
| DESCRIPTION                 | Old Work; 18 cu in; Swing Clamps; Ceiling Box with<br>Wire Clamps; Ground Lug and Screw Attached.<br>With Four Integral Clamps |
| MATERIAL                    | РРО                                                                                                                            |
| MOUNTING MEANS              | Swing Clamps                                                                                                                   |
| PRODUCTS SIZE<br>L×W×D      | 4-1/4"×4-1/4"×2-5/8"                                                                                                           |
| OUTER BOX SIZE<br>L×W×D(CM) | 48.5×48.5×29.5                                                                                                                 |
| STD. CTN. QTY.              | 100 Pcs                                                                                                                        |
| CERTIFICATIONS              | ISO9001, ISO14001, ETL5010519, 2-hour fire rating                                                                              |
| COLOR                       | Blue, Gray, Red<br>Various Colors Can Be Customised                                                                            |