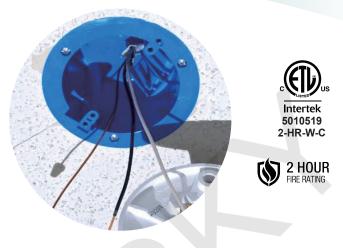

### **AMERICAN PLASTIC BOX**

| MODEL NUMBER                | APB050G                                                                                                                        |
|-----------------------------|--------------------------------------------------------------------------------------------------------------------------------|
| CUBIC CAPACITY              | 18 Cubic Inches                                                                                                                |
| DESCRIPTION                 | Old Work; 18 cu in; Swing Clamps; Ceiling Box with<br>Wire Clamps; Ground Lug and Screw Attached.<br>With Four Integral Clamps |
| MATERIAL                    | РРО                                                                                                                            |
| MOUNTING MEANS              | Swing Clamps                                                                                                                   |
| PRODUCTS SIZE<br>L×W×D      | 4-1/4"×4-1/4"×2-5/8"                                                                                                           |
| OUTER BOX SIZE<br>L×W×D(CM) | 48.5×48.5×29.5                                                                                                                 |
| STD. CTN. QTY.              | 100 Pcs                                                                                                                        |
| CERTIFICATIONS              | ISO9001, ISO14001, ETL5010519, 2-hour fire rating                                                                              |
| COLOR                       | Blue, Gray, Red<br>Various Colors Can Be Customised                                                                            |

## **FEATURES & BENEFITS**

- Designed and listed for use with non-metallic sheathed cable in accordance with Article 314 of the National Electrical Code®, they make fast
- work of any residential or light commercial application.
- Non-metallic boxes feature PPO construction for easier installation, greater performance and lower installation cost.
- All PPO boxes are permissible for use with 90° C connectors.
- Wiring System Non-metallic sheathed cable.
- Various Colors Can Be Customised.
- ETL Listed and carries a 2-hour fire rating.