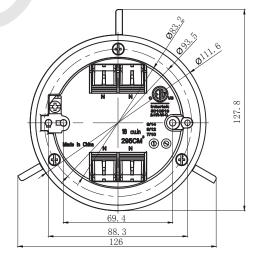

### **AMERICAN PLASTIC BOX**

| MODEL NUMBER                | APB050G                                                                                                                        |
|-----------------------------|--------------------------------------------------------------------------------------------------------------------------------|
| CUBIC CAPACITY              | 18 Cubic Inches                                                                                                                |
| DESCRIPTION                 | Old Work; 18 cu in; Swing Clamps; Ceiling Box with<br>Wire Clamps; Ground Lug and Screw Attached.<br>With Four Integral Clamps |
| MATERIAL                    | РРО                                                                                                                            |
| MOUNTING MEANS              | Swing Clamps                                                                                                                   |
| PRODUCTS SIZE<br>L×W×D      | 4-1/4"×4-1/4"×2-5/8"                                                                                                           |
| OUTER BOX SIZE<br>L×W×D(CM) | 48.5×48.5×29.5                                                                                                                 |
| STD. CTN. QTY.              | 100 Pcs                                                                                                                        |
| CERTIFICATIONS              | ISO9001, ISO14001, ETL5010519, 2-hour fire rating                                                                              |
| COLOR                       | Blue, Gray, Red<br>Various Colors Can Be Customised                                                                            |