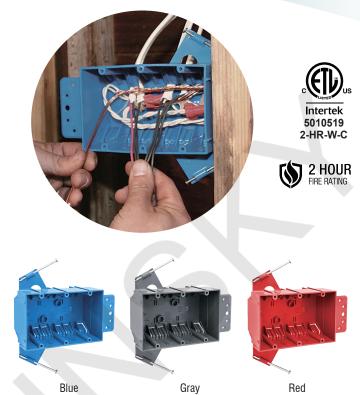

## **AMERICAN PLASTIC BOX**

| MODEL NUMBER                | APB03NB (CPB344)                                                                                                                         |
|-----------------------------|------------------------------------------------------------------------------------------------------------------------------------------|
| CUBIC CAPACITY              | 44 Cubic Inches                                                                                                                          |
| DESCRIPTION                 | New Work; 3-Gang; Captive Nail and Bracket Support<br>Mounting; For Use With Non-Metallic Sheathed Cable.<br>With Twelve Integral Clamps |
| MATERIAL                    | PPO                                                                                                                                      |
| MOUNTING MEANS              | Captive Nails and Bracket Support                                                                                                        |
| PRODUCTS SIZE<br>L×W×D      | 5-5/8"×3-3/4"×2-3/4"                                                                                                                     |
| OUTER BOX SIZE<br>L×W×D(CM) | 50×37.5×31.5                                                                                                                             |
| STD. CTN. QTY.              | 30 Pcs                                                                                                                                   |
| CERTIFICATIONS              | ISO9001, ISO14001, ETL5010519, 2-hour fire rating                                                                                        |
| COLOR                       | Blue, Gray, Red<br>Various Colors Can Be Customised                                                                                      |

## **FEATURES & BENEFITS**

- Designed and listed for use with non-metallic sheathed cable in accordance with Article 314 of the National Electrical Code®, they make fast work of any residential or light commercial application.
- Non-metallic boxes feature PPO construction for easier installation, greater performance and lower installation cost.
- All PPO boxes are permissible for use with 90° C connectors.
- Wiring System Non-metallic sheathed cable.
- Various Colors Can Be Customised.
- ETL Listed and carries a 2-hour fire rating.