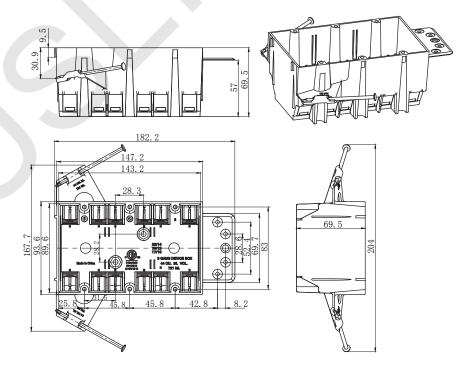

## **AMERICAN PLASTIC BOX**

| MODEL NUMBER                | APB03NB (CPB344)                                                                                                                         |
|-----------------------------|------------------------------------------------------------------------------------------------------------------------------------------|
| CUBIC CAPACITY              | 44 Cubic Inches                                                                                                                          |
| DESCRIPTION                 | New Work; 3-Gang; Captive Nail and Bracket Support<br>Mounting; For Use With Non-Metallic Sheathed Cable.<br>With Twelve Integral Clamps |
| MATERIAL                    | PPO                                                                                                                                      |
| MOUNTING MEANS              | Captive Nails and Bracket Support                                                                                                        |
| PRODUCTS SIZE<br>L×W×D      | 5-5/8"×3-3/4"×2-3/4"                                                                                                                     |
| OUTER BOX SIZE<br>L×W×D(CM) | 50×37.5×31.5                                                                                                                             |
| STD. CTN. QTY.              | 30 Pcs                                                                                                                                   |
| CERTIFICATIONS              | ISO9001, ISO14001, ETL5010519, 2-hour fire rating                                                                                        |
| COLOR                       | Blue, Gray, Red<br>Various Colors Can Be Customised                                                                                      |