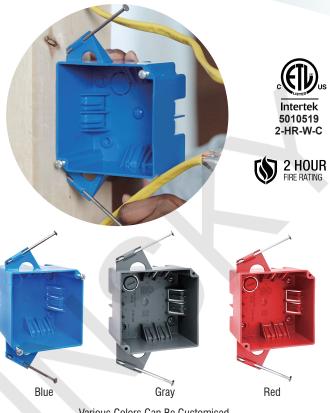

### **AMERICAN PLASTIC BOX**

| MODEL NUMBER                | APB432A                                                                                                                  |
|-----------------------------|--------------------------------------------------------------------------------------------------------------------------|
| CUBIC CAPACITY              | 32 Cubic Inches                                                                                                          |
| DESCRIPTION                 | New Work; 4" Square; Captive Nail and Mounting;<br>Switch and Outlet Box with Wire Clamps.<br>With Eight Integral Clamps |
| MATERIAL                    | РРО                                                                                                                      |
| MOUNTING MEANS              | Captive Nails                                                                                                            |
| PRODUCTS SIZE<br>L×W×D      | 4"×4"×2-5/8"                                                                                                             |
| OUTER BOX SIZE<br>L×W×D(CM) | 52.5×35.2×34.5                                                                                                           |
| STD. CTN. QTY.              | 50 Pcs                                                                                                                   |
| CERTIFICATIONS              | ISO9001, ISO14001, ETL5010519, 2-hour fire rating                                                                        |
| COLOR                       | Blue, Gray, Red<br>Various Colors Can Be Customised                                                                      |

Various Colors Can Be Customised

## **FEATURES & BENEFITS**

- Designed and listed for use with non-metallic sheathed cable in accordance with Article 314 of the National Electrical Code®, they make fast work of any residential or light commercial application.
- Non-metallic boxes feature PPO construction for easier installation, greater performance and lower installation cost.
- All PPO boxes are permissible for use with 90° C connectors.
- Wiring System Non-metallic sheathed cable.
- Various Colors Can Be Customised.
- ETL Listed and carries a 2-hour fire rating.