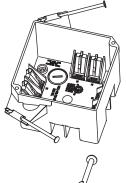

### **AMERICAN PLASTIC BOX**

| MODEL NUMBER                | APB432A                                                                                                                  |
|-----------------------------|--------------------------------------------------------------------------------------------------------------------------|
| CUBIC CAPACITY              | 32 Cubic Inches                                                                                                          |
| DESCRIPTION                 | New Work; 4" Square; Captive Nail and Mounting;<br>Switch and Outlet Box with Wire Clamps.<br>With Eight Integral Clamps |
| MATERIAL                    | РРО                                                                                                                      |
| MOUNTING MEANS              | Captive Nails                                                                                                            |
| PRODUCTS SIZE<br>L×W×D      | 4"×4"×2-5/8"                                                                                                             |
| OUTER BOX SIZE<br>L×W×D(CM) | 52.5×35.2×34.5                                                                                                           |
| STD. CTN. QTY.              | 50 Pcs                                                                                                                   |
| CERTIFICATIONS              | ISO9001, ISO14001, ETL5010519, 2-hour fire rating                                                                        |
| COLOR                       | Blue, Gray, Red<br>Various Colors Can Be Customised                                                                      |

## **FEATURES & BENEFITS**

- Designed and listed for use with non-metallic sheathed cable in accordance with Article 314 of the National Electrical Code®, they make fast work of any residential or light commercial application.
- Non-metallic boxes feature PPO construction for easier installation, greater performance and lower installation cost.
- All PPO boxes are permissible for use with 90° C connectors.
- Wiring System Non-metallic sheathed cable.
- Various Colors Can Be Customised.
- ETL Listed and carries a 2-hour fire rating.