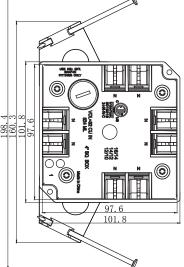

### **AMERICAN PLASTIC BOX**

| MODEL NUMBER                | APB432A                                                                                                                  |
|-----------------------------|--------------------------------------------------------------------------------------------------------------------------|
| CUBIC CAPACITY              | 32 Cubic Inches                                                                                                          |
| DESCRIPTION                 | New Work; 4" Square; Captive Nail and Mounting;<br>Switch and Outlet Box with Wire Clamps.<br>With Eight Integral Clamps |
| MATERIAL                    | РРО                                                                                                                      |
| MOUNTING MEANS              | Captive Nails                                                                                                            |
| PRODUCTS SIZE<br>L×W×D      | 4"×4"×2-5/8"                                                                                                             |
| OUTER BOX SIZE<br>L×W×D(CM) | 52.5×35.2×34.5                                                                                                           |
| STD. CTN. QTY.              | 50 Pcs                                                                                                                   |
| CERTIFICATIONS              | ISO9001, ISO14001, ETL5010519, 2-hour fire rating                                                                        |
| COLOR                       | Blue, Gray, Red<br>Various Colors Can Be Customised                                                                      |