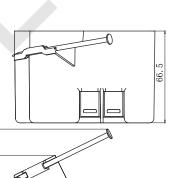

### **AMERICAN PLASTIC BOX**

| MODEL NUMBER                | APB432A                                                                                                                  |
|-----------------------------|--------------------------------------------------------------------------------------------------------------------------|
| CUBIC CAPACITY              | 32 Cubic Inches                                                                                                          |
| DESCRIPTION                 | New Work; 4" Square; Captive Nail and Mounting;<br>Switch and Outlet Box with Wire Clamps.<br>With Eight Integral Clamps |
| MATERIAL                    | РРО                                                                                                                      |
| MOUNTING MEANS              | Captive Nails                                                                                                            |
| PRODUCTS SIZE<br>L×W×D      | 4"×4"×2-5/8"                                                                                                             |
| OUTER BOX SIZE<br>L×W×D(CM) | 52.5×35.2×34.5                                                                                                           |
| STD. CTN. QTY.              | 50 Pcs                                                                                                                   |
| CERTIFICATIONS              | ISO9001, ISO14001, ETL5010519, 2-hour fire rating                                                                        |
| COLOR                       | Blue, Gray, Red<br>Various Colors Can Be Customised                                                                      |