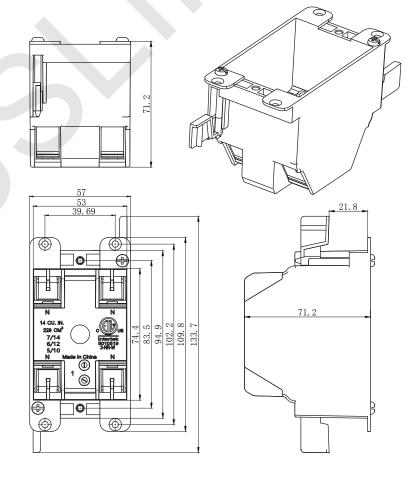

## **AMERICAN PLASTIC BOX**

| MODEL NUMBER                | APB010                                                                                                                                                     |
|-----------------------------|------------------------------------------------------------------------------------------------------------------------------------------------------------|
| CUBIC CAPACITY              | 14 Cubic Inches                                                                                                                                            |
| DESCRIPTION                 | Old Work; 1-Gang; Mounting Ears and Swing<br>Clamps; For Use With Non-Metallic Sheathed<br>Cable; Suitable For Masonry Walls.<br>With Four Integral Clamps |
| MATERIAL                    | PPO                                                                                                                                                        |
| MOUNTING MEANS              | Mounting Ears and Swing Clamps                                                                                                                             |
| PRODUCTS SIZE<br>L×W×D      | 2-1/4"×4-3/10"×2-3/4"                                                                                                                                      |
| OUTER BOX SIZE<br>L×W×D(CM) | 47×29.5×30                                                                                                                                                 |
| STD. CTN. QTY.              | 100 Pcs                                                                                                                                                    |
| CERTIFICATIONS              | ISO9001, ISO14001, ETL5010519, 2-hour fire rating                                                                                                          |
| COLOR                       | Blue, Gray, Red<br>Various Colors Can Be Customised                                                                                                        |