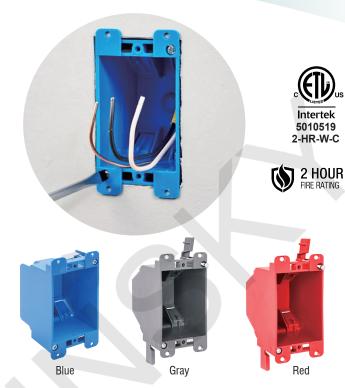

## **AMERICAN PLASTIC BOX**

| MODEL NUMBER                | APB010                                                                                                                                                     |
|-----------------------------|------------------------------------------------------------------------------------------------------------------------------------------------------------|
| CUBIC CAPACITY              | 14 Cubic Inches                                                                                                                                            |
| DESCRIPTION                 | Old Work; 1-Gang; Mounting Ears and Swing<br>Clamps; For Use With Non-Metallic Sheathed<br>Cable; Suitable For Masonry Walls.<br>With Four Integral Clamps |
| MATERIAL                    | PPO                                                                                                                                                        |
| MOUNTING MEANS              | Mounting Ears and Swing Clamps                                                                                                                             |
| PRODUCTS SIZE<br>L×W×D      | 2-1/4"×4-3/10"×2-3/4"                                                                                                                                      |
| OUTER BOX SIZE<br>L×W×D(CM) | 47×29.5×30                                                                                                                                                 |
| STD. CTN. QTY.              | 100 Pcs                                                                                                                                                    |
| CERTIFICATIONS              | ISO9001, ISO14001, ETL5010519, 2-hour fire rating                                                                                                          |
| COLOR                       | Blue, Gray, Red<br>Various Colors Can Be Customised                                                                                                        |

## Various Colors Can Be Customised

## **FEATURES & BENEFITS**

- Designed and listed for use with non-metallic sheathed cable in accordance with Article 314 of the National Electrical Code®, they make fast work of any residential or light commercial application.
- Non-metallic boxes feature PPO construction for easier installation, greater performance and lower installation cost.
- All PPO boxes are permissible for use with 90° C connectors.
- Wiring System Non-metallic sheathed cable.
- Various Colors Can Be Customised.
- ETL Listed and carries a 2-hour fire rating.