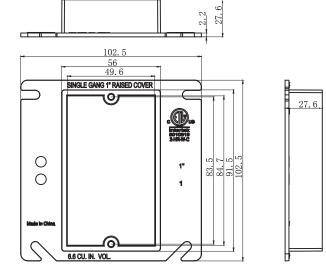

# **AMERICAN PLASTIC BOX**

| MODEL NUMBER                | PSC413                                            |
|-----------------------------|---------------------------------------------------|
| CUBIC CAPACITY              | 6.6 Cubic Inches                                  |
| DESCRIPTION                 | 1-Gang 1" Rise Electrical Box Cover Riser.        |
| MATERIAL                    | РРО                                               |
| MOUNTING MEANS              | Screw On                                          |
| PRODUCTS SIZE<br>L×W×D      | 4"×4"×1.000"                                      |
| OUTER BOX SIZE<br>L×W×D(CM) |                                                   |
| STD. CTN. QTY.              |                                                   |
| CERTIFICATIONS              | ISO9001, ISO14001, ETL5010519, 2-hour fire rating |
| COLOR                       | Various Colors Can Be Customised                  |