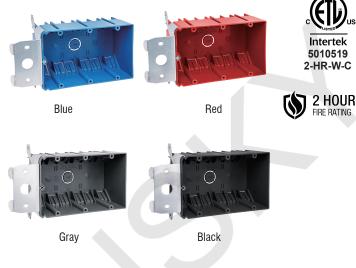

## **AMERICAN PLASTIC BOX**

| MODEL NUMBER                | APB349-ADJ                                                                                                                 |
|-----------------------------|----------------------------------------------------------------------------------------------------------------------------|
| CUBIC CAPACITY              | 49 Cubic Inches                                                                                                            |
| DESCRIPTION                 | New Work; 3-Gang; Adjustable Bracket Mounting;<br>For Use With Non-Metallic Sheathed Cable.<br>With Twelve Integral Clamps |
| MATERIAL                    | PPO                                                                                                                        |
| MOUNTING MEANS              | Adjustable Bracket                                                                                                         |
| PRODUCTS SIZE L×W×D         | 5.90"×3.65"×3.00"                                                                                                          |
| OUTER BOX SIZE<br>L×W×D(CM) | 51×35.5×24.5                                                                                                               |
| STD. CTN. QTY.              | 30 Pcs                                                                                                                     |
| CERTIFICATIONS              | ISO9001, ISO14001, ETL5010519, 2-hour fire rating                                                                          |
| COLOR                       | Blue, Gray, Red, Black<br>Various Colors Can Be Customised                                                                 |

## Various Colors Can Be Customised