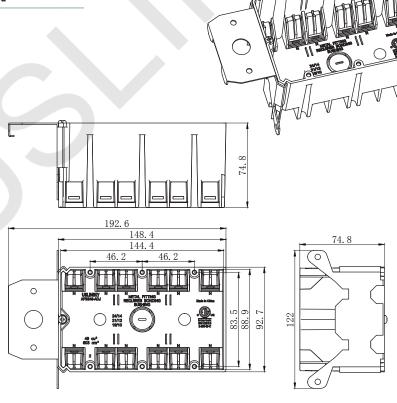

## **AMERICAN PLASTIC BOX**

| MODEL NUMBER                | APB349-ADJ                                                                                                                 |
|-----------------------------|----------------------------------------------------------------------------------------------------------------------------|
| CUBIC CAPACITY              | 49 Cubic Inches                                                                                                            |
| DESCRIPTION                 | New Work; 3-Gang; Adjustable Bracket Mounting;<br>For Use With Non-Metallic Sheathed Cable.<br>With Twelve Integral Clamps |
| MATERIAL                    | PPO                                                                                                                        |
| MOUNTING MEANS              | Adjustable Bracket                                                                                                         |
| PRODUCTS SIZE L×W×D         | 5.90"×3.65"×3.00"                                                                                                          |
| OUTER BOX SIZE<br>L×W×D(CM) | 51×35.5×24.5                                                                                                               |
| STD. CTN. QTY.              | 30 Pcs                                                                                                                     |
| CERTIFICATIONS              | ISO9001, ISO14001, ETL5010519, 2-hour fire rating                                                                          |
| COLOR                       | Blue, Gray, Red, Black<br>Various Colors Can Be Customised                                                                 |