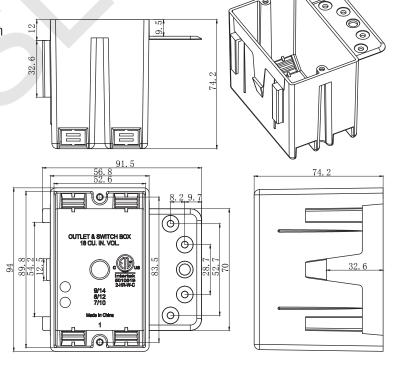

## **AMERICAN PLASTIC BOX**

| MODEL NUMBER                | APB118NB                                                                                                       |
|-----------------------------|----------------------------------------------------------------------------------------------------------------|
| CUBIC CAPACITY              | 18 Cubic Inches                                                                                                |
| DESCRIPTION                 | New Work; 1-Gang; Bracket for 3/8" to 5/8"<br>Wallboard – Steel and Wood Stud Mounting.<br>With Four Knockouts |
| MATERIAL                    | PPO                                                                                                            |
| MOUNTING MEANS              | Bracket for 3/8" to 5/8" Wallboard – Steel and<br>Wood Stud Mounting                                           |
| PRODUCTS SIZE L×W×D         | 2-1/4"×3-3/4"×2-15/16"                                                                                         |
| OUTER BOX SIZE<br>L×W×D(CM) | 48×40×30.5                                                                                                     |
| STD. CTN. QTY.              | 100 Pcs                                                                                                        |
| CERTIFICATIONS              | ISO9001, ISO14001, ETL5010519, 2-hour fire rating                                                              |
| COLOR                       | Blue, Gray, Red<br>Various Colors Can Be Customised                                                            |