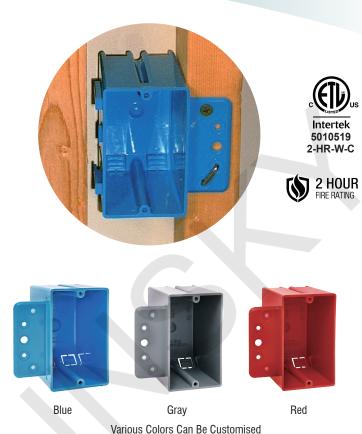

## **AMERICAN PLASTIC BOX**

| MODEL NUMBER                | APB118NB                                                                                                       |
|-----------------------------|----------------------------------------------------------------------------------------------------------------|
| CUBIC CAPACITY              | 18 Cubic Inches                                                                                                |
| DESCRIPTION                 | New Work; 1-Gang; Bracket for 3/8" to 5/8"<br>Wallboard – Steel and Wood Stud Mounting.<br>With Four Knockouts |
| MATERIAL                    | PPO                                                                                                            |
| MOUNTING MEANS              | Bracket for 3/8" to 5/8" Wallboard – Steel and<br>Wood Stud Mounting                                           |
| PRODUCTS SIZE L×W×D         | 2-1/4"×3-3/4"×2-15/16"                                                                                         |
| OUTER BOX SIZE<br>L×W×D(CM) | 48×40×30.5                                                                                                     |
| STD. CTN. QTY.              | 100 Pcs                                                                                                        |
| CERTIFICATIONS              | ISO9001, ISO14001, ETL5010519, 2-hour fire rating                                                              |
| COLOR                       | Blue, Gray, Red<br>Various Colors Can Be Customised                                                            |

## **FEATURES & BENEFITS**

- Designed and listed for use with non-metallic sheathed cable in accordance with Article 314 of the National Electrical Code®, they make fast work of any residential or light commercial application.
- Non-metallic boxes feature PPO construction for easier installation, greater performance and lower installation cost.
- All PPO boxes are permissible for use with 90° C connectors.
- Wiring System Non-metallic sheathed cable.
- Various Colors Can Be Customised.
- ETL Listed and carries a 2-hour fire rating.