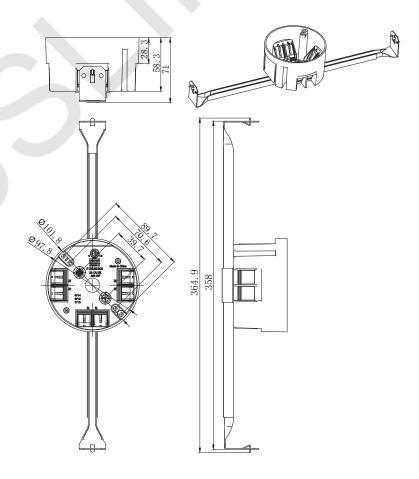

### **AMERICAN PLASTIC BOX**

| MODEL NUMBER                | APB06N                                                                                                                  |
|-----------------------------|-------------------------------------------------------------------------------------------------------------------------|
| CUBIC CAPACITY              | 20 Cubic Inches                                                                                                         |
| DESCRIPTION                 | New Work; 20 cu in; Ceiling Box with 14.25"-22.5"<br>Adjustable Bar Hanger and Wire Clamps.<br>With Six Integral Clamps |
| MATERIAL                    | PPO                                                                                                                     |
| MOUNTING MEANS              | 14.25"-22.5" Adjustable Bar Hanger                                                                                      |
| PRODUCTS SIZE<br>L×W×D      | 4"×4"×2-1/4"                                                                                                            |
| OUTER BOX SIZE<br>L×W×D(CM) | 43.5×37×36.5                                                                                                            |
| STD. CTN. QTY.              | 55 Pcs                                                                                                                  |
| CERTIFICATIONS              | ISO9001, ISO14001, ETL5010519, 2-hour fire rating                                                                       |
| COLOR                       | Blue, Gray, Red<br>Various Colors Can Be Customised                                                                     |