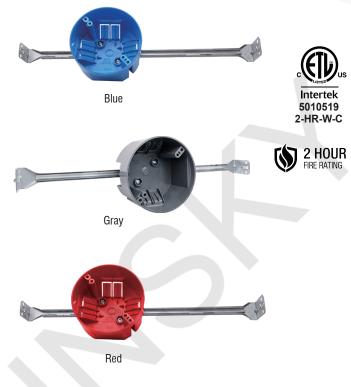

### **AMERICAN PLASTIC BOX**

| MODEL NUMBER                | APB06N                                                                                                                  |
|-----------------------------|-------------------------------------------------------------------------------------------------------------------------|
| CUBIC CAPACITY              | 20 Cubic Inches                                                                                                         |
| DESCRIPTION                 | New Work; 20 cu in; Ceiling Box with 14.25"-22.5"<br>Adjustable Bar Hanger and Wire Clamps.<br>With Six Integral Clamps |
| MATERIAL                    | PPO                                                                                                                     |
| MOUNTING MEANS              | 14.25"-22.5" Adjustable Bar Hanger                                                                                      |
| PRODUCTS SIZE<br>L×W×D      | 4"×4"×2-1/4"                                                                                                            |
| OUTER BOX SIZE<br>L×W×D(CM) | 43.5×37×36.5                                                                                                            |
| STD. CTN. QTY.              | 55 Pcs                                                                                                                  |
| CERTIFICATIONS              | ISO9001, ISO14001, ETL5010519, 2-hour fire rating                                                                       |
| COLOR                       | Blue, Gray, Red<br>Various Colors Can Be Customised                                                                     |

#### Various Colors Can Be Customised