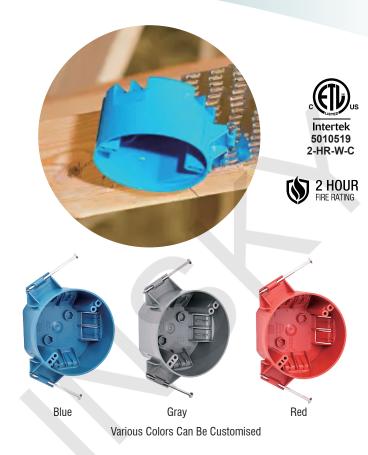

## **AMERICAN PLASTIC BOX**

| APB05N                                                                                    |
|-------------------------------------------------------------------------------------------|
| 20 Cubic Inches                                                                           |
| New Work; 20 cu in; Nail-on; Ceiling Box with Wire<br>Clamps.<br>With Six Integral Clamps |
| PPO                                                                                       |
| Captive Nails                                                                             |
| 4"×4"×2-1/4"                                                                              |
| 51×46×24                                                                                  |
| 60 Pcs                                                                                    |
| ISO9001, ISO14001, ETL5010519, 2-hour fire rating                                         |
| Blue, Gray, Red<br>Various Colors Can Be Customised                                       |
|                                                                                           |

## **FEATURES & BENEFITS**

- Designed and listed for use with non-metallic sheathed cable in accordance with Article 314 of the National Electrical Code®, they make fast work of any residential or light commercial application.
- Non-metallic boxes feature PPO construction for easier installation, greater performance and lower installation cost.
- All PPO boxes are permissible for use with 90° C connectors.
- Wiring System Non-metallic sheathed cable.
- Various Colors Can Be Customised.
- ETL Listed and carries a 2-hour fire rating.