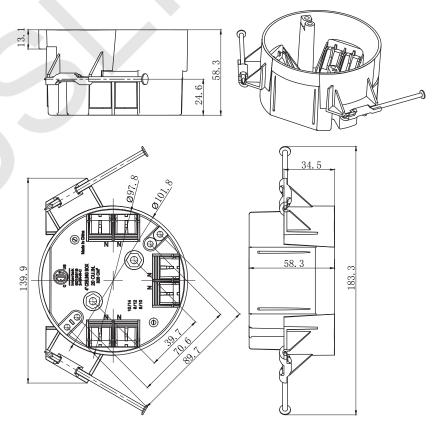

## **AMERICAN PLASTIC BOX**

| APB05N                                                                                    |
|-------------------------------------------------------------------------------------------|
| 20 Cubic Inches                                                                           |
| New Work; 20 cu in; Nail-on; Ceiling Box with Wire<br>Clamps.<br>With Six Integral Clamps |
| PPO                                                                                       |
| Captive Nails                                                                             |
| 4"×4"×2-1/4"                                                                              |
| 51×46×24                                                                                  |
| 60 Pcs                                                                                    |
| ISO9001, ISO14001, ETL5010519, 2-hour fire rating                                         |
| Blue, Gray, Red<br>Various Colors Can Be Customised                                       |
|                                                                                           |