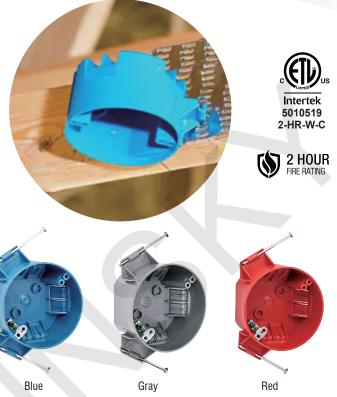

## **AMERICAN PLASTIC BOX**

| MODEL NUMBER                | APB05GN                                                                                                                  |
|-----------------------------|--------------------------------------------------------------------------------------------------------------------------|
| CUBIC CAPACITY              | 20 Cubic Inches                                                                                                          |
| DESCRIPTION                 | New Work; 20 cu in; Nail-on; Ceiling Box with Wire<br>Clamps; Ground Lug and Screw Attached.<br>With Six Integral Clamps |
| MATERIAL                    | РРО                                                                                                                      |
| MOUNTING MEANS              | Captive Nails                                                                                                            |
| PRODUCTS SIZE<br>L×W×D      | 4"×4"×2-1/4"                                                                                                             |
| OUTER BOX SIZE<br>L×W×D(CM) | 51×46×24                                                                                                                 |
| STD. CTN. QTY.              | 60 Pcs                                                                                                                   |
| CERTIFICATIONS              | ISO9001, ISO14001, ETL5010519, 2-hour fire rating                                                                        |
| COLOR                       | Blue, Gray, Red<br>Various Colors Can Be Customised                                                                      |

Various Colors Can Be Customised

**FEATURES & BENEFITS** 

- Designed and listed for use with non-metallic sheathed cable in accordance with Article 314 of the National Electrical Code®, they make fast
- work of any residential or light commercial application.
- Non-metallic boxes feature PPO construction for easier installation, greater performance and lower installation cost.
- All PPO boxes are permissible for use with 90° C connectors.
- Wiring System Non-metallic sheathed cable.
- Various Colors Can Be Customised.
- ETL Listed and carries a 2-hour fire rating.