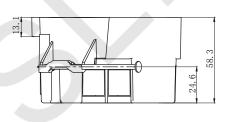

## **AMERICAN PLASTIC BOX**

| MODEL NUMBER                | APB05GN                                                                                                                  |
|-----------------------------|--------------------------------------------------------------------------------------------------------------------------|
| CUBIC CAPACITY              | 20 Cubic Inches                                                                                                          |
| DESCRIPTION                 | New Work; 20 cu in; Nail-on; Ceiling Box with Wire<br>Clamps; Ground Lug and Screw Attached.<br>With Six Integral Clamps |
| MATERIAL                    | РРО                                                                                                                      |
| MOUNTING MEANS              | Captive Nails                                                                                                            |
| PRODUCTS SIZE<br>L×W×D      | 4"×4"×2-1/4"                                                                                                             |
| OUTER BOX SIZE<br>L×W×D(CM) | 51×46×24                                                                                                                 |
| STD. CTN. QTY.              | 60 Pcs                                                                                                                   |
| CERTIFICATIONS              | ISO9001, ISO14001, ETL5010519, 2-hour fire rating                                                                        |
| COLOR                       | Blue, Gray, Red<br>Various Colors Can Be Customised                                                                      |