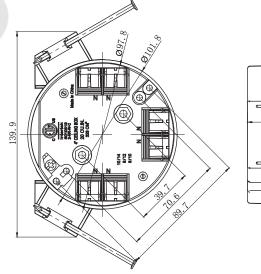

## **AMERICAN PLASTIC BOX**

| MODEL NUMBER                | APB05GN                                                                                                                  |
|-----------------------------|--------------------------------------------------------------------------------------------------------------------------|
| CUBIC CAPACITY              | 20 Cubic Inches                                                                                                          |
| DESCRIPTION                 | New Work; 20 cu in; Nail-on; Ceiling Box with Wire<br>Clamps; Ground Lug and Screw Attached.<br>With Six Integral Clamps |
| MATERIAL                    | РРО                                                                                                                      |
| MOUNTING MEANS              | Captive Nails                                                                                                            |
| PRODUCTS SIZE<br>L×W×D      | 4"×4"×2-1/4"                                                                                                             |
| OUTER BOX SIZE<br>L×W×D(CM) | 51×46×24                                                                                                                 |
| STD. CTN. QTY.              | 60 Pcs                                                                                                                   |
| CERTIFICATIONS              | ISO9001, ISO14001, ETL5010519, 2-hour fire rating                                                                        |
| COLOR                       | Blue, Gray, Red<br>Various Colors Can Be Customised                                                                      |