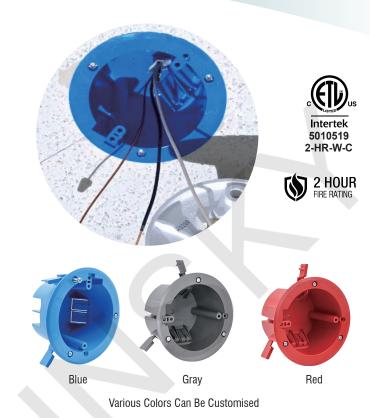

## **AMERICAN PLASTIC BOX**

| MODEL NUMBER                | APB050                                                                                          |
|-----------------------------|-------------------------------------------------------------------------------------------------|
| CUBIC CAPACITY              | 18 Cubic Inches                                                                                 |
| DESCRIPTION                 | Old Work; 18 cu in; Swing Clamps; Ceiling Box with<br>Wire Clamps.<br>With Four Integral Clamps |
| MATERIAL                    | PPO                                                                                             |
| MOUNTING MEANS              | Swing Clamps                                                                                    |
| PRODUCTS SIZE<br>L×W×D      | 4-1/4"×4-1/4"×2-5/8"                                                                            |
| OUTER BOX SIZE<br>L×W×D(CM) | 48.5×48.5×29.5                                                                                  |
| STD. CTN. QTY.              | 100 Pcs                                                                                         |
| CERTIFICATIONS              | ISO9001, ISO14001, ETL5010519, 2-hour fire rating                                               |
| COLOR                       | Blue, Gray, Red<br>Various Colors Can Be Customised                                             |

## **FEATURES & BENEFITS**

- Designed and listed for use with non-metallic sheathed cable in accordance with Article 314 of the National Electrical Code®, they make fast work of any residential or light commercial application.
- Non-metallic boxes feature PPO construction for easier installation, greater performance and lower installation cost.
- All PPO boxes are permissible for use with 90° C connectors.
- Wiring System Non-metallic sheathed cable.
- Various Colors Can Be Customised.
- ETL Listed and carries a 2-hour fire rating.