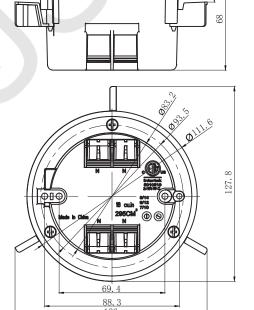

## **AMERICAN PLASTIC BOX**

| MODEL NUMBER                | APB050                                                                                          |
|-----------------------------|-------------------------------------------------------------------------------------------------|
| CUBIC CAPACITY              | 18 Cubic Inches                                                                                 |
| DESCRIPTION                 | Old Work; 18 cu in; Swing Clamps; Ceiling Box with<br>Wire Clamps.<br>With Four Integral Clamps |
| MATERIAL                    | PPO                                                                                             |
| MOUNTING MEANS              | Swing Clamps                                                                                    |
| PRODUCTS SIZE<br>L×W×D      | 4-1/4"×4-1/4"×2-5/8"                                                                            |
| OUTER BOX SIZE<br>L×W×D(CM) | 48.5×48.5×29.5                                                                                  |
| STD. CTN. QTY.              | 100 Pcs                                                                                         |
| CERTIFICATIONS              | ISO9001, ISO14001, ETL5010519, 2-hour fire rating                                               |
| COLOR                       | Blue, Gray, Red<br>Various Colors Can Be Customised                                             |