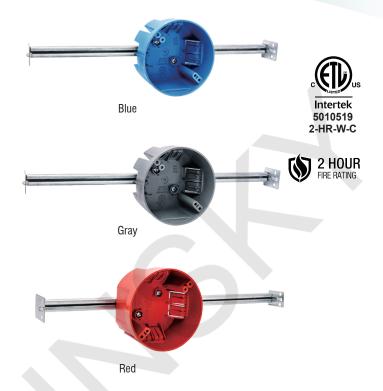

## **AMERICAN PLASTIC BOX**

| MODEL NUMBER                | APB06NL                                                                                                            |
|-----------------------------|--------------------------------------------------------------------------------------------------------------------|
| CUBIC CAPACITY              | 20 Cubic Inches                                                                                                    |
| DESCRIPTION                 | New Work; 20 cu in; Ceiling Box with 16"-24"<br>Adjustable Bar Hanger and Wire Clamps.<br>With Six Integral Clamps |
| MATERIAL                    | РРО                                                                                                                |
| MOUNTING MEANS              | 16"-24" Adjustable Bar Hanger                                                                                      |
| PRODUCTS SIZE<br>L×W×D      | 4"×4"×2-1/4"                                                                                                       |
| OUTER BOX SIZE<br>L×W×D(CM) | 56.5×38.5×38                                                                                                       |
| STD. CTN. QTY.              | 75 Pcs                                                                                                             |
| CERTIFICATIONS              | ISO9001, ISO14001, ETL5010519, 2-hour fire rating                                                                  |
| COLOR                       | Blue, Gray, Red<br>Various Colors Can Be Customised                                                                |

Various Colors Can Be Customised

### **FEATURES & BENEFITS**

- Designed and listed for use with non-metallic sheathed cable in accordance with Article 314 of the National Electrical Code®, they make fast
- work of any residential or light commercial application.
- Non-metallic boxes feature PPO construction for easier installation, greater performance and lower installation cost.
- All PPO boxes are permissible for use with 90° C connectors.
- Wiring System Non-metallic sheathed cable.
- Various Colors Can Be Customised.
- ETL Listed and carries a 2-hour fire rating.