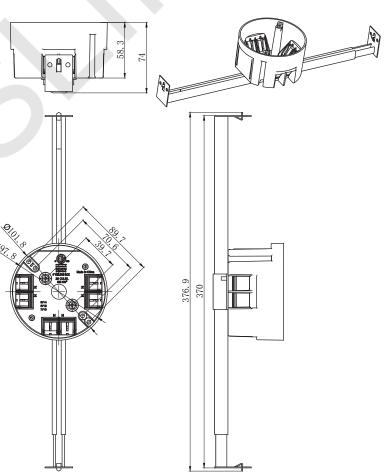

## **AMERICAN PLASTIC BOX**

| MODEL NUMBER                | APB06NL                                                                                                            |
|-----------------------------|--------------------------------------------------------------------------------------------------------------------|
| CUBIC CAPACITY              | 20 Cubic Inches                                                                                                    |
| DESCRIPTION                 | New Work; 20 cu in; Ceiling Box with 16"-24"<br>Adjustable Bar Hanger and Wire Clamps.<br>With Six Integral Clamps |
| MATERIAL                    | РРО                                                                                                                |
| MOUNTING MEANS              | 16"-24" Adjustable Bar Hanger                                                                                      |
| PRODUCTS SIZE<br>L×W×D      | 4"×4"×2-1/4"                                                                                                       |
| OUTER BOX SIZE<br>L×W×D(CM) | 56.5×38.5×38                                                                                                       |
| STD. CTN. QTY.              | 75 Pcs                                                                                                             |
| CERTIFICATIONS              | ISO9001, ISO14001, ETL5010519, 2-hour fire rating                                                                  |
| COLOR                       | Blue, Gray, Red<br>Various Colors Can Be Customised                                                                |