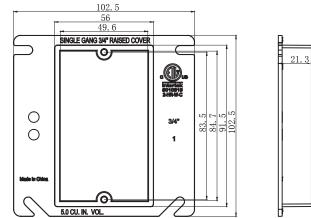

## **AMERICAN PLASTIC BOX**

| MODEL NUMBER                | PSC412                                            |
|-----------------------------|---------------------------------------------------|
| CUBIC CAPACITY              | 5.0 Cubic Inches                                  |
| DESCRIPTION                 | 1-Gang 3/4" Rise Electrical Box Cover Riser.      |
| MATERIAL                    | PPO                                               |
| MOUNTING MEANS              | Screw On                                          |
| PRODUCTS SIZE<br>L×W×D      | 4"×4"×0.750"                                      |
| OUTER BOX SIZE<br>L×W×D(CM) |                                                   |
| STD. CTN. QTY.              |                                                   |
| CERTIFICATIONS              | ISO9001, ISO14001, ETL5010519, 2-hour fire rating |
| COLOR                       | Various Colors Can Be Customised                  |