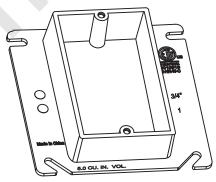

## **AMERICAN PLASTIC BOX**

| MODEL NUMBER                | PSC412                                            |
|-----------------------------|---------------------------------------------------|
| CUBIC CAPACITY              | 5.0 Cubic Inches                                  |
| DESCRIPTION                 | 1-Gang 3/4" Rise Electrical Box Cover Riser.      |
| MATERIAL                    | PPO                                               |
| MOUNTING MEANS              | Screw On                                          |
| PRODUCTS SIZE<br>L×W×D      | 4"×4"×0.750"                                      |
| OUTER BOX SIZE<br>L×W×D(CM) |                                                   |
| STD. CTN. QTY.              |                                                   |
| CERTIFICATIONS              | ISO9001, ISO14001, ETL5010519, 2-hour fire rating |
| COLOR                       | Various Colors Can Be Customised                  |