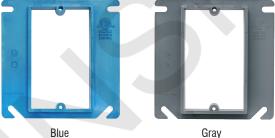

## **AMERICAN PLASTIC BOX**

| MODEL NUMBER                | PSC412                                            |
|-----------------------------|---------------------------------------------------|
| CUBIC CAPACITY              | 5.0 Cubic Inches                                  |
| DESCRIPTION                 | 1-Gang 3/4" Rise Electrical Box Cover Riser.      |
| MATERIAL                    | PPO                                               |
| MOUNTING MEANS              | Screw On                                          |
| PRODUCTS SIZE<br>L×W×D      | 4"×4"×0.750"                                      |
| OUTER BOX SIZE<br>L×W×D(CM) |                                                   |
| STD. CTN. QTY.              |                                                   |
| CERTIFICATIONS              | ISO9001, ISO14001, ETL5010519, 2-hour fire rating |
| COLOR                       | Various Colors Can Be Customised                  |

Various Colors Can Be Customised