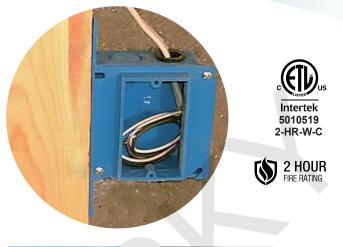

## **AMERICAN PLASTIC BOX**

| MODEL NUMBER                | PSC412                                            |
|-----------------------------|---------------------------------------------------|
| CUBIC CAPACITY              | 5.0 Cubic Inches                                  |
| DESCRIPTION                 | 1-Gang 3/4" Rise Electrical Box Cover Riser.      |
| MATERIAL                    | PPO                                               |
| MOUNTING MEANS              | Screw On                                          |
| PRODUCTS SIZE<br>L×W×D      | 4"×4"×0.750"                                      |
| OUTER BOX SIZE<br>L×W×D(CM) |                                                   |
| STD. CTN. QTY.              |                                                   |
| CERTIFICATIONS              | ISO9001, ISO14001, ETL5010519, 2-hour fire rating |
| COLOR                       | Various Colors Can Be Customised                  |

## **FEATURES & BENEFITS**

- Designed and listed for use with non-metallic sheathed cable in accordance with Article 314 of the National Electrical Code®, they make fast
- work of any residential or light commercial application.
- Non-metallic boxes feature PPO construction for easier installation, greater performance and lower installation cost.
- All PPO boxes are permissible for use with 90° C connectors.
- Wiring System Non-metallic sheathed cable.
- Various Colors Can Be Customised.
- ETL Listed and carries a 2-hour fire rating.