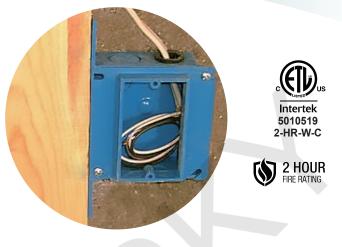

## **AMERICAN PLASTIC BOX**

| MODEL NUMBER                | PSC414                                            |
|-----------------------------|---------------------------------------------------|
| CUBIC CAPACITY              | 8.1 Cubic Inches                                  |
| DESCRIPTION                 | 1-Gang 1-1/4" Rise Electrical Box Cover Riser.    |
| MATERIAL                    | РРО                                               |
| MOUNTING MEANS              | Screw On                                          |
| PRODUCTS SIZE<br>L×W×D      | 4"×4"×1.250"                                      |
| OUTER BOX SIZE<br>L×W×D(CM) |                                                   |
| STD. CTN. QTY.              |                                                   |
| CERTIFICATIONS              | ISO9001, ISO14001, ETL5010519, 2-hour fire rating |
| COLOR                       | Various Colors Can Be Customised                  |

## **FEATURES & BENEFITS**

- Designed and listed for use with non-metallic sheathed cable in accordance with Article 314 of the National Electrical Code®, they make fast
- work of any residential or light commercial application.
- Non-metallic boxes feature PPO construction for easier installation, greater performance and lower installation cost.
- All PPO boxes are permissible for use with 90° C connectors.
- Wiring System Non-metallic sheathed cable.
- Various Colors Can Be Customised.
- ETL Listed and carries a 2-hour fire rating.