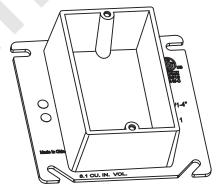

## **AMERICAN PLASTIC BOX**

| MODEL NUMBER                | PSC414                                            |
|-----------------------------|---------------------------------------------------|
| CUBIC CAPACITY              | 8.1 Cubic Inches                                  |
| DESCRIPTION                 | 1-Gang 1-1/4" Rise Electrical Box Cover Riser.    |
| MATERIAL                    | РРО                                               |
| MOUNTING MEANS              | Screw On                                          |
| PRODUCTS SIZE<br>L×W×D      | 4"×4"×1.250"                                      |
| OUTER BOX SIZE<br>L×W×D(CM) |                                                   |
| STD. CTN. QTY.              |                                                   |
| CERTIFICATIONS              | ISO9001, ISO14001, ETL5010519, 2-hour fire rating |
| COLOR                       | Various Colors Can Be Customised                  |