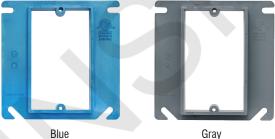

## **AMERICAN PLASTIC BOX**

| MODEL NUMBER                | PSC414                                            |
|-----------------------------|---------------------------------------------------|
| CUBIC CAPACITY              | 8.1 Cubic Inches                                  |
| DESCRIPTION                 | 1-Gang 1-1/4" Rise Electrical Box Cover Riser.    |
| MATERIAL                    | РРО                                               |
| MOUNTING MEANS              | Screw On                                          |
| PRODUCTS SIZE<br>L×W×D      | 4"×4"×1.250"                                      |
| OUTER BOX SIZE<br>L×W×D(CM) |                                                   |
| STD. CTN. QTY.              |                                                   |
| CERTIFICATIONS              | ISO9001, ISO14001, ETL5010519, 2-hour fire rating |
| COLOR                       | Various Colors Can Be Customised                  |

Various Colors Can Be Customised