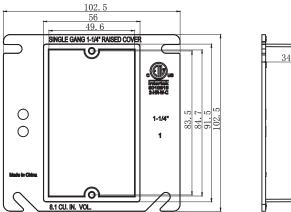

## **AMERICAN PLASTIC BOX**

| MODEL NUMBER                | PSC414                                            |
|-----------------------------|---------------------------------------------------|
| CUBIC CAPACITY              | 8.1 Cubic Inches                                  |
| DESCRIPTION                 | 1-Gang 1-1/4" Rise Electrical Box Cover Riser.    |
| MATERIAL                    | РРО                                               |
| MOUNTING MEANS              | Screw On                                          |
| PRODUCTS SIZE<br>L×W×D      | 4"×4"×1.250"                                      |
| OUTER BOX SIZE<br>L×W×D(CM) |                                                   |
| STD. CTN. QTY.              |                                                   |
| CERTIFICATIONS              | ISO9001, ISO14001, ETL5010519, 2-hour fire rating |
| COLOR                       | Various Colors Can Be Customised                  |