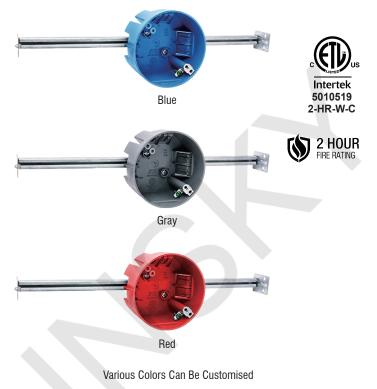

## **AMERICAN PLASTIC BOX**

| MODEL NUMBER                | APB06GNL                                                                                                                                             |
|-----------------------------|------------------------------------------------------------------------------------------------------------------------------------------------------|
| CUBIC CAPACITY              | 20 Cubic Inches                                                                                                                                      |
| DESCRIPTION                 | New Work; 20 cu in; Ceiling Box with 16"-24"<br>Adjustable Bar Hanger and Wire Clamps; Ground<br>Lug and Screw Attached.<br>With Six Integral Clamps |
| MATERIAL                    | PPO                                                                                                                                                  |
| MOUNTING MEANS              | 16"-24" Adjustable Bar Hanger                                                                                                                        |
| PRODUCTS SIZE L×W×D         | 4"×4"×2-1/4"                                                                                                                                         |
| OUTER BOX SIZE<br>L×W×D(CM) | 56.5×38.5×38                                                                                                                                         |
| STD. CTN. QTY.              | 75 Pcs                                                                                                                                               |
| CERTIFICATIONS              | ISO9001, ISO14001, ETL5010519, 2-hour fire rating                                                                                                    |
| COLOR                       | Blue, Gray, Red<br>Various Colors Can Be Customised                                                                                                  |

## **FEATURES & BENEFITS**

- Designed and listed for use with non-metallic sheathed cable in accordance with Article 314 of the National Electrical Code®, they make fast work of any residential or light commercial application.
- Non-metallic boxes feature PPO construction for easier installation, greater performance and lower installation cost.
- All PPO boxes are permissible for use with 90° C connectors.
- Wiring System Non-metallic sheathed cable.
- Various Colors Can Be Customised.
- ETL Listed and carries a 2-hour fire rating.