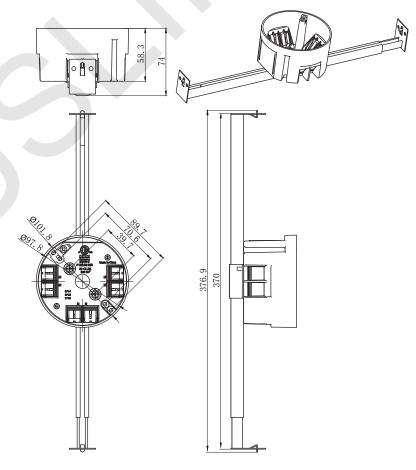

## **AMERICAN PLASTIC BOX**

| MODEL NUMBER                | APB06GNL                                                                                                                                             |
|-----------------------------|------------------------------------------------------------------------------------------------------------------------------------------------------|
| CUBIC CAPACITY              | 20 Cubic Inches                                                                                                                                      |
| DESCRIPTION                 | New Work; 20 cu in; Ceiling Box with 16"-24"<br>Adjustable Bar Hanger and Wire Clamps; Ground<br>Lug and Screw Attached.<br>With Six Integral Clamps |
| MATERIAL                    | PPO                                                                                                                                                  |
| MOUNTING MEANS              | 16"-24" Adjustable Bar Hanger                                                                                                                        |
| PRODUCTS SIZE L×W×D         | 4"×4"×2-1/4"                                                                                                                                         |
| OUTER BOX SIZE<br>L×W×D(CM) | 56.5×38.5×38                                                                                                                                         |
| STD. CTN. QTY.              | 75 Pcs                                                                                                                                               |
| CERTIFICATIONS              | ISO9001, ISO14001, ETL5010519, 2-hour fire rating                                                                                                    |
| COLOR                       | Blue, Gray, Red<br>Various Colors Can Be Customised                                                                                                  |