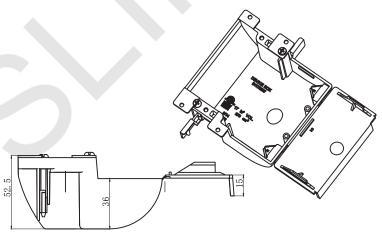

## **AMERICAN PLASTIC BOX**

| MODEL NUMBER                | APB117-0W                                                                                        |
|-----------------------------|--------------------------------------------------------------------------------------------------|
| CUBIC CAPACITY              | 17 Cubic Inches                                                                                  |
| DESCRIPTION                 | Old Work; 1-Gang; 17 cu in Shallow Box with Side<br>Compartment; Mounting Ears and Swing Clamps. |
| MATERIAL                    | РРО                                                                                              |
| MOUNTING MEANS              | Mounting Ears and Swing Clamps                                                                   |
| PRODUCTS SIZE<br>L×W×D      | 4.07"×3.64"×2"                                                                                   |
| OUTER BOX SIZE<br>L×W×D(CM) | 55×35×28                                                                                         |
| STD. CTN. QTY.              | 90 Pcs                                                                                           |
| CERTIFICATIONS              | ISO9001, ISO14001, ETL5010519, 2-hour fire rating                                                |
| COLOR                       | Blue, Gray, Red, Black<br>Various Colors Can Be Customised                                       |