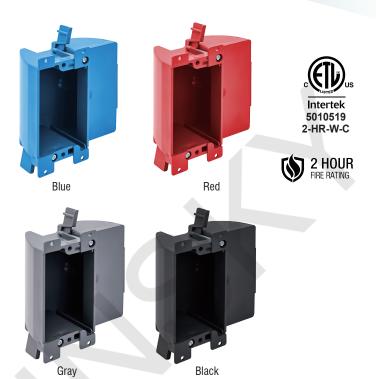

## **AMERICAN PLASTIC BOX**

| MODEL NUMBER                | APB117-0W                                                                                        |
|-----------------------------|--------------------------------------------------------------------------------------------------|
| CUBIC CAPACITY              | 17 Cubic Inches                                                                                  |
| DESCRIPTION                 | Old Work; 1-Gang; 17 cu in Shallow Box with Side<br>Compartment; Mounting Ears and Swing Clamps. |
| MATERIAL                    | РРО                                                                                              |
| MOUNTING MEANS              | Mounting Ears and Swing Clamps                                                                   |
| PRODUCTS SIZE<br>L×W×D      | 4.07"×3.64"×2"                                                                                   |
| OUTER BOX SIZE<br>L×W×D(CM) | 55×35×28                                                                                         |
| STD. CTN. QTY.              | 90 Pcs                                                                                           |
| CERTIFICATIONS              | ISO9001, ISO14001, ETL5010519, 2-hour fire rating                                                |
| COLOR                       | Blue, Gray, Red, Black<br>Various Colors Can Be Customised                                       |

Various Colors Can Be Customised