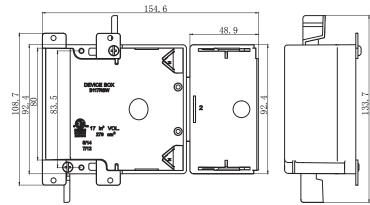

## **AMERICAN PLASTIC BOX**

| MODEL NUMBER                | APB117-0W                                                                                        |
|-----------------------------|--------------------------------------------------------------------------------------------------|
| CUBIC CAPACITY              | 17 Cubic Inches                                                                                  |
| DESCRIPTION                 | Old Work; 1-Gang; 17 cu in Shallow Box with Side<br>Compartment; Mounting Ears and Swing Clamps. |
| MATERIAL                    | РРО                                                                                              |
| MOUNTING MEANS              | Mounting Ears and Swing Clamps                                                                   |
| PRODUCTS SIZE<br>L×W×D      | 4.07"×3.64"×2"                                                                                   |
| OUTER BOX SIZE<br>L×W×D(CM) | 55×35×28                                                                                         |
| STD. CTN. QTY.              | 90 Pcs                                                                                           |
| CERTIFICATIONS              | ISO9001, ISO14001, ETL5010519, 2-hour fire rating                                                |
| COLOR                       | Blue, Gray, Red, Black<br>Various Colors Can Be Customised                                       |