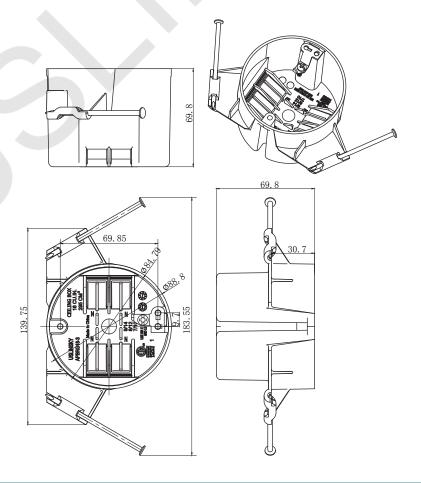

## **AMERICAN PLASTIC BOX**

| MODEL NUMBER                | APBRG18-3                                                                                                                 |
|-----------------------------|---------------------------------------------------------------------------------------------------------------------------|
| CUBIC CAPACITY              | 18 Cubic Inches                                                                                                           |
| DESCRIPTION                 | New Work; 18 cu in; Nail-on; Ceiling Box with Wire<br>Clamps; Ground Lug and Screw Attached.<br>With Four Integral Clamps |
| MATERIAL                    | PPO                                                                                                                       |
| MOUNTING MEANS              | Captive Nails                                                                                                             |
| PRODUCTS SIZE<br>L×W×D      | 3"×3"×2-3/4"                                                                                                              |
| OUTER BOX SIZE<br>L×W×D(CM) | 45.5×32×36                                                                                                                |
| STD. CTN. QTY.              | 50 Pcs                                                                                                                    |
| CERTIFICATIONS              | ISO9001, ISO14001, ETL5010519, 2-hour fire rating                                                                         |
| COLOR                       | Blue, Gray, Red<br>Various Colors Can Be Customised                                                                       |