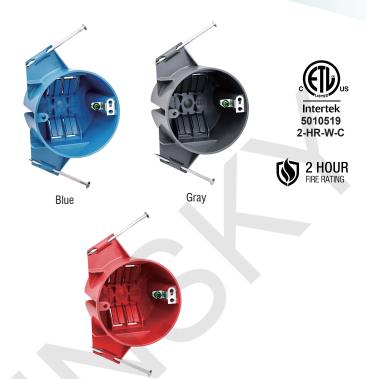

## **AMERICAN PLASTIC BOX**

| MODEL NUMBER                | APBRG18-3                                                                                                                 |
|-----------------------------|---------------------------------------------------------------------------------------------------------------------------|
| CUBIC CAPACITY              | 18 Cubic Inches                                                                                                           |
| DESCRIPTION                 | New Work; 18 cu in; Nail-on; Ceiling Box with Wire<br>Clamps; Ground Lug and Screw Attached.<br>With Four Integral Clamps |
| MATERIAL                    | PPO                                                                                                                       |
| MOUNTING MEANS              | Captive Nails                                                                                                             |
| PRODUCTS SIZE<br>L×W×D      | 3"×3"×2-3/4"                                                                                                              |
| OUTER BOX SIZE<br>L×W×D(CM) | 45.5×32×36                                                                                                                |
| STD. CTN. QTY.              | 50 Pcs                                                                                                                    |
| CERTIFICATIONS              | ISO9001, ISO14001, ETL5010519, 2-hour fire rating                                                                         |
| COLOR                       | Blue, Gray, Red<br>Various Colors Can Be Customised                                                                       |

Red
Various Colors Can Be Customised