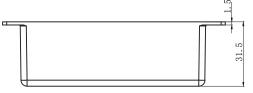

### **AMERICAN PLASTIC BOX**

| MODEL NUMBER                | APB108-0W                                                        |
|-----------------------------|------------------------------------------------------------------|
| CUBIC CAPACITY              | 8 Cubic Inches                                                   |
| DESCRIPTION                 | Old Work; 1 Gang; 8 cu in Flanged Shallow Box;<br>Mounting Ears. |
| MATERIAL                    | PPO                                                              |
| MOUNTING MEANS              | Mounting Ears                                                    |
| PRODUCTS SIZE<br>L×W×D      | 2-3/8"×3-5/8"×1-1/4"                                             |
| OUTER BOX SIZE<br>L×W×D(CM) | 44.5×30.5×32                                                     |
| STD. CTN. QTY.              | 200 Pcs                                                          |
| CERTIFICATIONS              | ISO9001, ISO14001, ETL5010519, 2-hour fire rating                |
| COLOR                       | Blue, Gray, Red, Black<br>Various Colors Can Be Customised       |