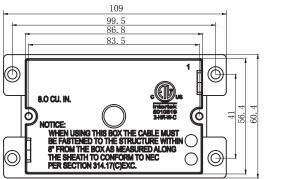

### **AMERICAN PLASTIC BOX**

| MODEL NUMBER                | APB108-0W                                                        |
|-----------------------------|------------------------------------------------------------------|
| CUBIC CAPACITY              | 8 Cubic Inches                                                   |
| DESCRIPTION                 | Old Work; 1 Gang; 8 cu in Flanged Shallow Box;<br>Mounting Ears. |
| MATERIAL                    | PPO                                                              |
| MOUNTING MEANS              | Mounting Ears                                                    |
| PRODUCTS SIZE<br>L×W×D      | 2-3/8"×3-5/8"×1-1/4"                                             |
| OUTER BOX SIZE<br>L×W×D(CM) | 44.5×30.5×32                                                     |
| STD. CTN. QTY.              | 200 Pcs                                                          |
| CERTIFICATIONS              | ISO9001, ISO14001, ETL5010519, 2-hour fire rating                |
| COLOR                       | Blue, Gray, Red, Black<br>Various Colors Can Be Customised       |

## **FEATURES & BENEFITS**

- Designed and listed for use with non-metallic sheathed cable in accordance with Article 314 of the National Electrical Code®, they make fast
- work of any residential or light commercial application.
- Non-metallic boxes feature PPO construction for easier installation, greater performance and lower installation cost.
- All PPO boxes are permissible for use with 90° C connectors.
- Wiring System Non-metallic sheathed cable.
- Various Colors Can Be Customised.
- ETL Listed and carries a 2-hour fire rating.