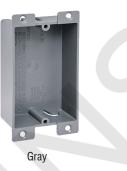

### **AMERICAN PLASTIC BOX**

| MODEL NUMBER                | APB108-0W                                                        |
|-----------------------------|------------------------------------------------------------------|
| CUBIC CAPACITY              | 8 Cubic Inches                                                   |
| DESCRIPTION                 | Old Work; 1 Gang; 8 cu in Flanged Shallow Box;<br>Mounting Ears. |
| MATERIAL                    | PPO                                                              |
| MOUNTING MEANS              | Mounting Ears                                                    |
| PRODUCTS SIZE<br>L×W×D      | 2-3/8"×3-5/8"×1-1/4"                                             |
| OUTER BOX SIZE<br>L×W×D(CM) | 44.5×30.5×32                                                     |
| STD. CTN. QTY.              | 200 Pcs                                                          |
| CERTIFICATIONS              | ISO9001, ISO14001, ETL5010519, 2-hour fire rating                |
| COLOR                       | Blue, Gray, Red, Black<br>Various Colors Can Be Customised       |