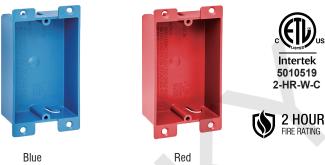

### **AMERICAN PLASTIC BOX**

| MODEL NUMBER                | APB108-0W                                                        |
|-----------------------------|------------------------------------------------------------------|
| CUBIC CAPACITY              | 8 Cubic Inches                                                   |
| DESCRIPTION                 | Old Work; 1 Gang; 8 cu in Flanged Shallow Box;<br>Mounting Ears. |
| MATERIAL                    | PPO                                                              |
| MOUNTING MEANS              | Mounting Ears                                                    |
| PRODUCTS SIZE<br>L×W×D      | 2-3/8"×3-5/8"×1-1/4"                                             |
| OUTER BOX SIZE<br>L×W×D(CM) | 44.5×30.5×32                                                     |
| STD. CTN. QTY.              | 200 Pcs                                                          |
| CERTIFICATIONS              | ISO9001, ISO14001, ETL5010519, 2-hour fire rating                |
| COLOR                       | Blue, Gray, Red, Black<br>Various Colors Can Be Customised       |

## **FEATURES & BENEFITS**

- Designed and listed for use with non-metallic sheathed cable in accordance with Article 314 of the National Electrical Code®, they make fast
- work of any residential or light commercial application.
- Non-metallic boxes feature PPO construction for easier installation, greater performance and lower installation cost.
- All PPO boxes are permissible for use with 90° C connectors.
- Wiring System Non-metallic sheathed cable.
- Various Colors Can Be Customised.
- ETL Listed and carries a 2-hour fire rating.