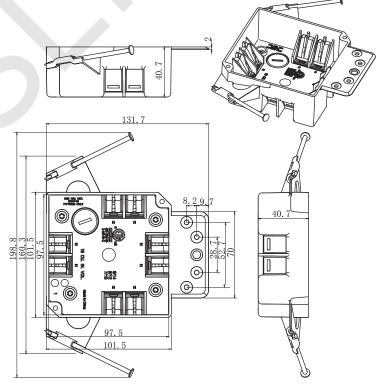

## **AMERICAN PLASTIC BOX**

| MODEL NUMBER                | APB418A                                                                                                                                    |
|-----------------------------|--------------------------------------------------------------------------------------------------------------------------------------------|
| CUBIC CAPACITY              | 18 Cubic Inches                                                                                                                            |
| DESCRIPTION                 | New Work; 4" Square; Captive Nail and molded<br>bracket Mounting; Switch and Outlet Box with Wire<br>Clamps.<br>With Eight Integral Clamps |
| MATERIAL                    | PPO                                                                                                                                        |
| MOUNTING MEANS              | Captive Nails and Molded Bracket                                                                                                           |
| PRODUCTS SIZE<br>L×W×D      | 4"×4"×1-5/8"                                                                                                                               |
| OUTER BOX SIZE<br>L×W×D(CM) | 52.5×35.2×34.5                                                                                                                             |
| STD. CTN. QTY.              | 50 Pcs                                                                                                                                     |
| CERTIFICATIONS              | ISO9001, ISO14001, ETL5010519, 2-hour fire rating                                                                                          |
| COLOR                       | Blue, Gray, Red<br>Various Colors Can Be Customised                                                                                        |