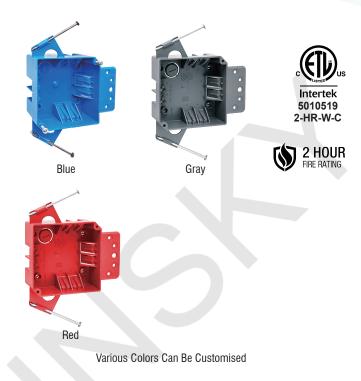

## **AMERICAN PLASTIC BOX**

| MODEL NUMBER                | APB418A                                                                                                                                    |
|-----------------------------|--------------------------------------------------------------------------------------------------------------------------------------------|
| CUBIC CAPACITY              | 18 Cubic Inches                                                                                                                            |
| DESCRIPTION                 | New Work; 4" Square; Captive Nail and molded<br>bracket Mounting; Switch and Outlet Box with Wire<br>Clamps.<br>With Eight Integral Clamps |
| MATERIAL                    | PPO                                                                                                                                        |
| MOUNTING MEANS              | Captive Nails and Molded Bracket                                                                                                           |
| PRODUCTS SIZE<br>L×W×D      | 4"×4"×1-5/8"                                                                                                                               |
| OUTER BOX SIZE<br>L×W×D(CM) | 52.5×35.2×34.5                                                                                                                             |
| STD. CTN. QTY.              | 50 Pcs                                                                                                                                     |
| CERTIFICATIONS              | ISO9001, ISO14001, ETL5010519, 2-hour fire rating                                                                                          |
| COLOR                       | Blue, Gray, Red<br>Various Colors Can Be Customised                                                                                        |

## **FEATURES & BENEFITS**

- Designed and listed for use with non-metallic sheathed cable in accordance with Article 314 of the National Electrical Code®, they make fast work of any residential or light commercial application.
- Non-metallic boxes feature PPO construction for easier installation, greater performance and lower installation cost.
- All PPO boxes are permissible for use with 90° C connectors.
- Wiring System Non-metallic sheathed cable.
- Various Colors Can Be Customised.
- ETL Listed and carries a 2-hour fire rating.