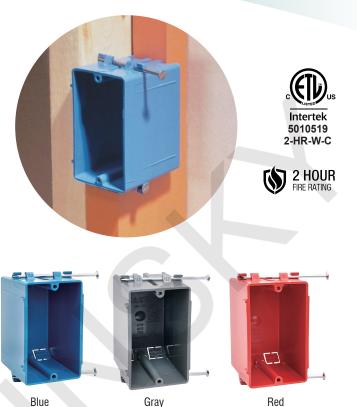

## **AMERICAN PLASTIC BOX**

| MODEL NUMBER                | APB118N                                                                                                      |
|-----------------------------|--------------------------------------------------------------------------------------------------------------|
| CUBIC CAPACITY              | 18 Cubic Inches                                                                                              |
| DESCRIPTION                 | New Work; 1-Gang; Captive Nail Mounting; For Use<br>With Non-Metallic Sheathed Cable.<br>With Four Knockouts |
| MATERIAL                    | РРО                                                                                                          |
| MOUNTING MEANS              | Captive Nails                                                                                                |
| PRODUCTS SIZE<br>L×W×D      | 2-1/4"×3-3/4"×2-7/8"                                                                                         |
| OUTER BOX SIZE<br>L×W×D(CM) | 54×37.5×24                                                                                                   |
| STD. CTN. QTY.              | 100 Pcs                                                                                                      |
| CERTIFICATIONS              | ISO9001, ISO14001, ETL5010519, 2-hour fire rating                                                            |
| COLOR                       | Blue, Gray, Red<br>Various Colors Can Be Customised                                                          |

Gray Various Colors Can Be Customised Red

## **FEATURES & BENEFITS**

- Designed and listed for use with non-metallic sheathed cable in accordance with Article 314 of the National Electrical Code®, they make fast work of any residential or light commercial application.
- Non-metallic boxes feature PPO construction for easier installation, greater performance and lower installation cost.
- All PPO boxes are permissible for use with 90° C connectors.
- Wiring System Non-metallic sheathed cable.
- Various Colors Can Be Customised.
- ETL Listed and carries a 2-hour fire rating.