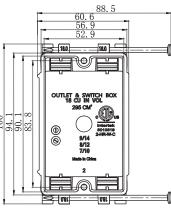

## **AMERICAN PLASTIC BOX**

| MODEL NUMBER                | APB118N                                                                                                      |
|-----------------------------|--------------------------------------------------------------------------------------------------------------|
| CUBIC CAPACITY              | 18 Cubic Inches                                                                                              |
| DESCRIPTION                 | New Work; 1-Gang; Captive Nail Mounting; For Use<br>With Non-Metallic Sheathed Cable.<br>With Four Knockouts |
| MATERIAL                    | РРО                                                                                                          |
| MOUNTING MEANS              | Captive Nails                                                                                                |
| PRODUCTS SIZE<br>L×W×D      | 2-1/4"×3-3/4"×2-7/8"                                                                                         |
| OUTER BOX SIZE<br>L×W×D(CM) | 54×37.5×24                                                                                                   |
| STD. CTN. QTY.              | 100 Pcs                                                                                                      |
| CERTIFICATIONS              | ISO9001, ISO14001, ETL5010519, 2-hour fire rating                                                            |
| COLOR                       | Blue, Gray, Red<br>Various Colors Can Be Customised                                                          |