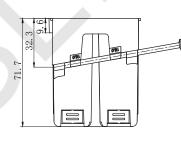

## **AMERICAN PLASTIC BOX**

| MODEL NUMBER                | APB118N                                                                                                      |
|-----------------------------|--------------------------------------------------------------------------------------------------------------|
| CUBIC CAPACITY              | 18 Cubic Inches                                                                                              |
| DESCRIPTION                 | New Work; 1-Gang; Captive Nail Mounting; For Use<br>With Non-Metallic Sheathed Cable.<br>With Four Knockouts |
| MATERIAL                    | РРО                                                                                                          |
| MOUNTING MEANS              | Captive Nails                                                                                                |
| PRODUCTS SIZE<br>L×W×D      | 2-1/4"×3-3/4"×2-7/8"                                                                                         |
| OUTER BOX SIZE<br>L×W×D(CM) | 54×37.5×24                                                                                                   |
| STD. CTN. QTY.              | 100 Pcs                                                                                                      |
| CERTIFICATIONS              | ISO9001, ISO14001, ETL5010519, 2-hour fire rating                                                            |
| COLOR                       | Blue, Gray, Red<br>Various Colors Can Be Customised                                                          |