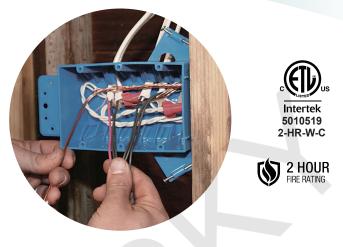

## **FEATURES & BENEFITS**

- Designed and listed for use with non-metallic sheathed cable in accordance with Article 314 of the National Electrical Code®, they make fast
- work of any residential or light commercial application.
- Non-metallic boxes feature PPO construction for easier installation, greater performance and lower installation cost.
- All PPO boxes are permissible for use with 90° C connectors.
- Wiring System Non-metallic sheathed cable.
- Various Colors Can Be Customised.
- ETL Listed and carries a 2-hour fire rating.