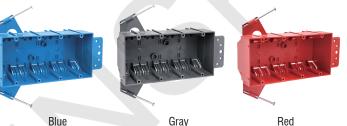

## **AMERICAN PLASTIC BOX**

| MODEL NUMBER                | APBU4NB (CPB455)                                                                                                                         |
|-----------------------------|------------------------------------------------------------------------------------------------------------------------------------------|
| CUBIC CAPACITY              | 55 Cubic Inches                                                                                                                          |
| DESCRIPTION                 | New Work; 4-Gang; Captive Nail and Bracket Support<br>Mounting; For Use With Non-Metallic Sheathed Cable.<br>With Twelve Integral Clamps |
| MATERIAL                    | РРО                                                                                                                                      |
| MOUNTING MEANS              | Captive Nails and Bracket Support                                                                                                        |
| PRODUCTS SIZE<br>L×W×D      | 7-3/5"×3-3/4"×2-3/4"                                                                                                                     |
| OUTER BOX SIZE<br>L×W×D(CM) | 50×46.5×31.5                                                                                                                             |
| STD. CTN. QTY.              | 30 Pcs                                                                                                                                   |
| CERTIFICATIONS              | ISO9001, ISO14001, ETL5010519, 2-hour fire rating                                                                                        |
| COLOR                       | Blue, Gray, Red<br>Various Colors Can Be Customised                                                                                      |
|                             |                                                                                                                                          |

Various Colors Can Be Customised