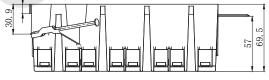

## **AMERICAN PLASTIC BOX**

| MODEL NUMBER                | APBU4NB (CPB455)                                                                                                                         |
|-----------------------------|------------------------------------------------------------------------------------------------------------------------------------------|
| CUBIC CAPACITY              | 55 Cubic Inches                                                                                                                          |
| DESCRIPTION                 | New Work; 4-Gang; Captive Nail and Bracket Support<br>Mounting; For Use With Non-Metallic Sheathed Cable.<br>With Twelve Integral Clamps |
| MATERIAL                    | РРО                                                                                                                                      |
| MOUNTING MEANS              | Captive Nails and Bracket Support                                                                                                        |
| PRODUCTS SIZE<br>L×W×D      | 7-3/5"×3-3/4"×2-3/4"                                                                                                                     |
| OUTER BOX SIZE<br>L×W×D(CM) | 50×46.5×31.5                                                                                                                             |
| STD. CTN. QTY.              | 30 Pcs                                                                                                                                   |
| CERTIFICATIONS              | ISO9001, ISO14001, ETL5010519, 2-hour fire rating                                                                                        |
| COLOR                       | Blue, Gray, Red<br>Various Colors Can Be Customised                                                                                      |
|                             |                                                                                                                                          |