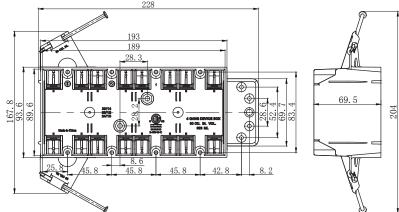

## **AMERICAN PLASTIC BOX**

| MODEL NUMBER                | APBU4NB (CPB455)                                                                                                                         |
|-----------------------------|------------------------------------------------------------------------------------------------------------------------------------------|
| CUBIC CAPACITY              | 55 Cubic Inches                                                                                                                          |
| DESCRIPTION                 | New Work; 4-Gang; Captive Nail and Bracket Support<br>Mounting; For Use With Non-Metallic Sheathed Cable.<br>With Twelve Integral Clamps |
| MATERIAL                    | РРО                                                                                                                                      |
| MOUNTING MEANS              | Captive Nails and Bracket Support                                                                                                        |
| PRODUCTS SIZE<br>L×W×D      | 7-3/5"×3-3/4"×2-3/4"                                                                                                                     |
| OUTER BOX SIZE<br>L×W×D(CM) | 50×46.5×31.5                                                                                                                             |
| STD. CTN. QTY.              | 30 Pcs                                                                                                                                   |
| CERTIFICATIONS              | ISO9001, ISO14001, ETL5010519, 2-hour fire rating                                                                                        |
| COLOR                       | Blue, Gray, Red<br>Various Colors Can Be Customised                                                                                      |
|                             |                                                                                                                                          |