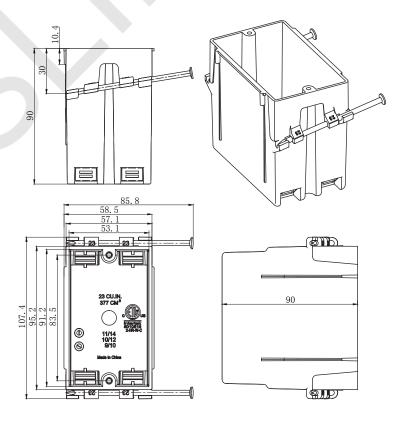

## **AMERICAN PLASTIC BOX**

| MODEL NUMBER                | APB123N                                                                                                      |
|-----------------------------|--------------------------------------------------------------------------------------------------------------|
| CUBIC CAPACITY              | 23 Cubic Inches                                                                                              |
| DESCRIPTION                 | New Work; 1-Gang; Captive Nail Mounting; For Use<br>With Non-Metallic Sheathed Cable.<br>With Four Knockouts |
| MATERIAL                    | PP0                                                                                                          |
| MOUNTING MEANS              | Captive Nails                                                                                                |
| PRODUCTS SIZE<br>L×W×D      | 2-1/4"×3-3/4"×3-1/2"                                                                                         |
| OUTER BOX SIZE<br>L×W×D(CM) | 54×37×29.5                                                                                                   |
| STD. CTN. QTY.              | 100 Pcs                                                                                                      |
| CERTIFICATIONS              | ISO9001, ISO14001, ETL5010519, 2-hour fire rating                                                            |
| COLOR                       | Blue, Gray, Red<br>Various Colors Can Be Customised                                                          |