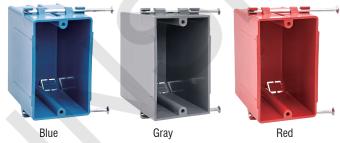

## **AMERICAN PLASTIC BOX**

| MODEL NUMBER                | APB123N                                                                                                      |
|-----------------------------|--------------------------------------------------------------------------------------------------------------|
| CUBIC CAPACITY              | 23 Cubic Inches                                                                                              |
| DESCRIPTION                 | New Work; 1-Gang; Captive Nail Mounting; For Use<br>With Non-Metallic Sheathed Cable.<br>With Four Knockouts |
| MATERIAL                    | PP0                                                                                                          |
| MOUNTING MEANS              | Captive Nails                                                                                                |
| PRODUCTS SIZE<br>L×W×D      | 2-1/4"×3-3/4"×3-1/2"                                                                                         |
| OUTER BOX SIZE<br>L×W×D(CM) | 54×37×29.5                                                                                                   |
| STD. CTN. QTY.              | 100 Pcs                                                                                                      |
| CERTIFICATIONS              | ISO9001, ISO14001, ETL5010519, 2-hour fire rating                                                            |
| COLOR                       | Blue, Gray, Red<br>Various Colors Can Be Customised                                                          |

Various Colors Can Be Customised