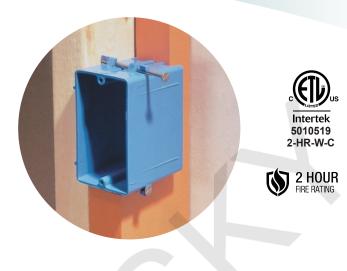

## **AMERICAN PLASTIC BOX**

| MODEL NUMBER                | APB123N                                                                                                      |
|-----------------------------|--------------------------------------------------------------------------------------------------------------|
| CUBIC CAPACITY              | 23 Cubic Inches                                                                                              |
| DESCRIPTION                 | New Work; 1-Gang; Captive Nail Mounting; For Use<br>With Non-Metallic Sheathed Cable.<br>With Four Knockouts |
| MATERIAL                    | PP0                                                                                                          |
| MOUNTING MEANS              | Captive Nails                                                                                                |
| PRODUCTS SIZE<br>L×W×D      | 2-1/4"×3-3/4"×3-1/2"                                                                                         |
| OUTER BOX SIZE<br>L×W×D(CM) | 54×37×29.5                                                                                                   |
| STD. CTN. QTY.              | 100 Pcs                                                                                                      |
| CERTIFICATIONS              | ISO9001, ISO14001, ETL5010519, 2-hour fire rating                                                            |
| COLOR                       | Blue, Gray, Red<br>Various Colors Can Be Customised                                                          |

## **FEATURES & BENEFITS**

- Designed and listed for use with non-metallic sheathed cable in accordance with Article 314 of the National Electrical Code®, they make fast work of any residential or light commercial application.
- Non-metallic boxes feature PPO construction for easier installation, greater performance and lower installation cost.
- All PPO boxes are permissible for use with 90° C connectors.
- Wiring System Non-metallic sheathed cable.
- Various Colors Can Be Customised.
- ETL Listed and carries a 2-hour fire rating.