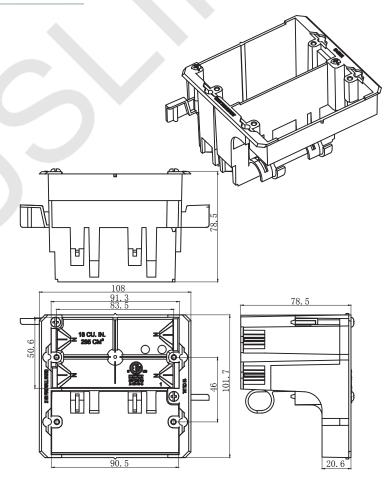

## **AMERICAN PLASTIC BOX**

| MODEL NUMBER                | APB18-4DV                                                                        |
|-----------------------------|----------------------------------------------------------------------------------|
| CUBIC CAPACITY              | 18 Cubic Inches                                                                  |
| DESCRIPTION                 | Old Work; 2-Gang; #4 Swing Brackets; V-clamps, additional tabs for cable mounts. |
| MATERIAL                    | PP0                                                                              |
| MOUNTING MEANS              | #4 Swing Brackets                                                                |
| PRODUCTS SIZE L×W×D         | 4"×3-3/4"×3"                                                                     |
| OUTER BOX SIZE<br>L×W×D(CM) | 54×37.5×24                                                                       |
| STD. CTN. QTY.              | 100 Pcs                                                                          |
| CERTIFICATIONS              | ISO9001, ISO14001, ETL5010519, 2-hour fire rating                                |
| COLOR                       | Blue, Gray, Red, Black<br>Various Colors Can Be Customised                       |