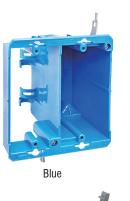

## **AMERICAN PLASTIC BOX**

| MODEL NUMBER                | APB18-4DV                                                                        |
|-----------------------------|----------------------------------------------------------------------------------|
| CUBIC CAPACITY              | 18 Cubic Inches                                                                  |
| DESCRIPTION                 | Old Work; 2-Gang; #4 Swing Brackets; V-clamps, additional tabs for cable mounts. |
| MATERIAL                    | PP0                                                                              |
| MOUNTING MEANS              | #4 Swing Brackets                                                                |
| PRODUCTS SIZE L×W×D         | 4"×3-3/4"×3"                                                                     |
| OUTER BOX SIZE<br>L×W×D(CM) | 54×37.5×24                                                                       |
| STD. CTN. QTY.              | 100 Pcs                                                                          |
| CERTIFICATIONS              | ISO9001, ISO14001, ETL5010519, 2-hour fire rating                                |
| COLOR                       | Blue, Gray, Red, Black<br>Various Colors Can Be Customised                       |

Black

Various Colors Can Be Customised