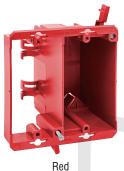

## **AMERICAN PLASTIC BOX**

| MODEL NUMBER                | APB18-4DV                                                                        |
|-----------------------------|----------------------------------------------------------------------------------|
| CUBIC CAPACITY              | 18 Cubic Inches                                                                  |
| DESCRIPTION                 | Old Work; 2-Gang; #4 Swing Brackets; V-clamps, additional tabs for cable mounts. |
| MATERIAL                    | PP0                                                                              |
| MOUNTING MEANS              | #4 Swing Brackets                                                                |
| PRODUCTS SIZE L×W×D         | 4"×3-3/4"×3"                                                                     |
| OUTER BOX SIZE<br>L×W×D(CM) | 54×37.5×24                                                                       |
| STD. CTN. QTY.              | 100 Pcs                                                                          |
| CERTIFICATIONS              | ISO9001, ISO14001, ETL5010519, 2-hour fire rating                                |
| COLOR                       | Blue, Gray, Red, Black<br>Various Colors Can Be Customised                       |

Black

Various Colors Can Be Customised