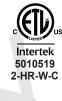

## **AMERICAN PLASTIC BOX**

| MODEL NUMBER                | APB18-4DV                                                                        |
|-----------------------------|----------------------------------------------------------------------------------|
| CUBIC CAPACITY              | 18 Cubic Inches                                                                  |
| DESCRIPTION                 | Old Work; 2-Gang; #4 Swing Brackets; V-clamps, additional tabs for cable mounts. |
| MATERIAL                    | PP0                                                                              |
| MOUNTING MEANS              | #4 Swing Brackets                                                                |
| PRODUCTS SIZE L×W×D         | 4"×3-3/4"×3"                                                                     |
| OUTER BOX SIZE<br>L×W×D(CM) | 54×37.5×24                                                                       |
| STD. CTN. QTY.              | 100 Pcs                                                                          |
| CERTIFICATIONS              | ISO9001, ISO14001, ETL5010519, 2-hour fire rating                                |
| COLOR                       | Blue, Gray, Red, Black<br>Various Colors Can Be Customised                       |

## **FEATURES & BENEFITS**

- Designed and listed for use with non-metallic sheathed cable in accordance with Article 314 of the National Electrical Code®, they make fast work of any residential or light commercial application.
- Non-metallic boxes feature PPO construction for easier installation, greater performance and lower installation cost.
- All PPO boxes are permissible for use with 90° C connectors.
- Wiring System Non-metallic sheathed cable.
- Various Colors Can Be Customised.
- ETL Listed and carries a 2-hour fire rating.