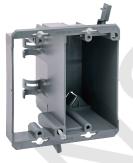

## **AMERICAN PLASTIC BOX**

| MODEL NUMBER                | APB18-4DV                                                                        |
|-----------------------------|----------------------------------------------------------------------------------|
| CUBIC CAPACITY              | 18 Cubic Inches                                                                  |
| DESCRIPTION                 | Old Work; 2-Gang; #4 Swing Brackets; V-clamps, additional tabs for cable mounts. |
| MATERIAL                    | PP0                                                                              |
| MOUNTING MEANS              | #4 Swing Brackets                                                                |
| PRODUCTS SIZE L×W×D         | 4"×3-3/4"×3"                                                                     |
| OUTER BOX SIZE<br>L×W×D(CM) | 54×37.5×24                                                                       |
| STD. CTN. QTY.              | 100 Pcs                                                                          |
| CERTIFICATIONS              | ISO9001, ISO14001, ETL5010519, 2-hour fire rating                                |
| COLOR                       | Blue, Gray, Red, Black<br>Various Colors Can Be Customised                       |

Black

Various Colors Can Be Customised