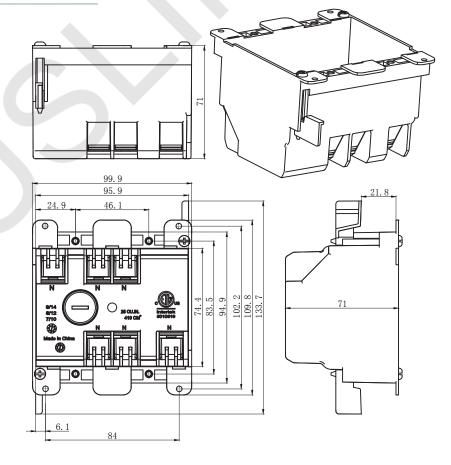

## **AMERICAN PLASTIC BOX**

| MODEL NUMBER                | APB020                                                                                                                                                        |
|-----------------------------|---------------------------------------------------------------------------------------------------------------------------------------------------------------|
| CUBIC CAPACITY              | 25 Cubic Inches                                                                                                                                               |
| DESCRIPTION                 | Old Work; 2-Gang; Mounting Ears and Two Swing<br>Clamps; For Use With Non-Metallic Sheathed<br>Cable; Suitable For Masonry Walls.<br>With Six Integral Clamps |
| MATERIAL                    | PPO                                                                                                                                                           |
| MOUNTING MEANS              | Mounting Ears and 2 Swing Clamps                                                                                                                              |
| PRODUCTS SIZE L×W×D         | 4"×3-3/4"×2-3/4"                                                                                                                                              |
| OUTER BOX SIZE<br>L×W×D(CM) | 46.5×41×37                                                                                                                                                    |
| STD. CTN. QTY.              | 100 Pcs                                                                                                                                                       |
| CERTIFICATIONS              | ISO9001, ISO14001, ETL5010519, 2-hour fire rating                                                                                                             |
| COLOR                       | Blue, Gray, Red, Black<br>Various Colors Can Be Customised                                                                                                    |