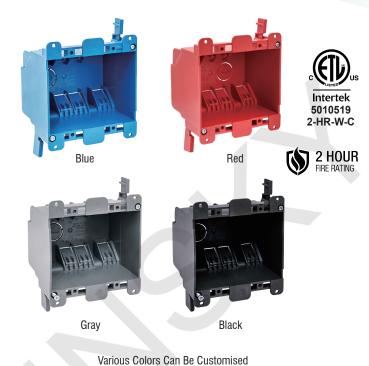

## **AMERICAN PLASTIC BOX**

| MODEL NUMBER                | APB020                                                                                                                                                        |
|-----------------------------|---------------------------------------------------------------------------------------------------------------------------------------------------------------|
| CUBIC CAPACITY              | 25 Cubic Inches                                                                                                                                               |
| DESCRIPTION                 | Old Work; 2-Gang; Mounting Ears and Two Swing<br>Clamps; For Use With Non-Metallic Sheathed<br>Cable; Suitable For Masonry Walls.<br>With Six Integral Clamps |
| MATERIAL                    | PPO                                                                                                                                                           |
| MOUNTING MEANS              | Mounting Ears and 2 Swing Clamps                                                                                                                              |
| PRODUCTS SIZE L×W×D         | 4"×3-3/4"×2-3/4"                                                                                                                                              |
| OUTER BOX SIZE<br>L×W×D(CM) | 46.5×41×37                                                                                                                                                    |
| STD. CTN. QTY.              | 100 Pcs                                                                                                                                                       |
| CERTIFICATIONS              | ISO9001, ISO14001, ETL5010519, 2-hour fire rating                                                                                                             |
| COLOR                       | Blue, Gray, Red, Black<br>Various Colors Can Be Customised                                                                                                    |

## **FEATURES & BENEFITS**

- Designed and listed for use with non-metallic sheathed cable in accordance with Article 314 of the National Electrical Code®, they make fast work of any residential or light commercial application.
- Non-metallic boxes feature PPO construction for easier installation, greater performance and lower installation cost.
- All PPO boxes are permissible for use with 90° C connectors.
- Wiring System Non-metallic sheathed cable.
- Various Colors Can Be Customised.
- ETL Listed and carries a 2-hour fire rating.