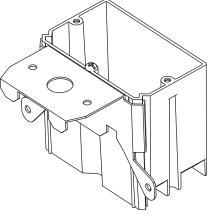

### **AMERICAN PLASTIC BOX**

| MODEL NUMBER                | APB121-ADJ                                                                                                         |
|-----------------------------|--------------------------------------------------------------------------------------------------------------------|
| CUBIC CAPACITY              | 21 Cubic Inches                                                                                                    |
| DESCRIPTION                 | New Work; 1-Gang; Adjustable Bracket Mounting;<br>For Use With Non-Metallic Sheathed Cable.<br>With Four Knockouts |
| MATERIAL                    | РРО                                                                                                                |
| MOUNTING MEANS              | Adjustable Bracket                                                                                                 |
| PRODUCTS SIZE<br>L×W×D      | 2.25"×3.65"×3.32"                                                                                                  |
| OUTER BOX SIZE<br>L×W×D(CM) | 51×34.5×37                                                                                                         |
| STD. CTN. QTY.              | 100 Pcs                                                                                                            |
| CERTIFICATIONS              | ISO9001, ISO14001, ETL5010519, 2-hour fire rating                                                                  |
| COLOR                       | Blue, Gray, Red<br>Various Colors Can Be Customised                                                                |

## **FEATURES & BENEFITS**

- Designed and listed for use with non-metallic sheathed cable in accordance with Article 314 of the National Electrical Code®, they make fast used of enumerical activity of the second secon
- work of any residential or light commercial application.
- Non-metallic boxes feature PPO construction for easier installation, greater performance and lower installation cost.
- All PPO boxes are permissible for use with 90° C connectors.
- Wiring System Non-metallic sheathed cable.
- Various Colors Can Be Customised.
- ETL Listed and carries a 2-hour fire rating.