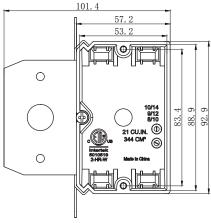

### **AMERICAN PLASTIC BOX**

| MODEL NUMBER                | APB121-ADJ                                                                                                         |
|-----------------------------|--------------------------------------------------------------------------------------------------------------------|
| CUBIC CAPACITY              | 21 Cubic Inches                                                                                                    |
| DESCRIPTION                 | New Work; 1-Gang; Adjustable Bracket Mounting;<br>For Use With Non-Metallic Sheathed Cable.<br>With Four Knockouts |
| MATERIAL                    | РРО                                                                                                                |
| MOUNTING MEANS              | Adjustable Bracket                                                                                                 |
| PRODUCTS SIZE<br>L×W×D      | 2.25"×3.65"×3.32"                                                                                                  |
| OUTER BOX SIZE<br>L×W×D(CM) | 51×34.5×37                                                                                                         |
| STD. CTN. QTY.              | 100 Pcs                                                                                                            |
| CERTIFICATIONS              | ISO9001, ISO14001, ETL5010519, 2-hour fire rating                                                                  |
| COLOR                       | Blue, Gray, Red<br>Various Colors Can Be Customised                                                                |