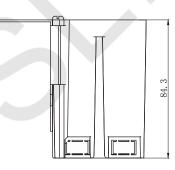

### **AMERICAN PLASTIC BOX**

| MODEL NUMBER                | APB121-ADJ                                                                                                         |
|-----------------------------|--------------------------------------------------------------------------------------------------------------------|
| CUBIC CAPACITY              | 21 Cubic Inches                                                                                                    |
| DESCRIPTION                 | New Work; 1-Gang; Adjustable Bracket Mounting;<br>For Use With Non-Metallic Sheathed Cable.<br>With Four Knockouts |
| MATERIAL                    | РРО                                                                                                                |
| MOUNTING MEANS              | Adjustable Bracket                                                                                                 |
| PRODUCTS SIZE<br>L×W×D      | 2.25"×3.65"×3.32"                                                                                                  |
| OUTER BOX SIZE<br>L×W×D(CM) | 51×34.5×37                                                                                                         |
| STD. CTN. QTY.              | 100 Pcs                                                                                                            |
| CERTIFICATIONS              | ISO9001, ISO14001, ETL5010519, 2-hour fire rating                                                                  |
| COLOR                       | Blue, Gray, Red<br>Various Colors Can Be Customised                                                                |