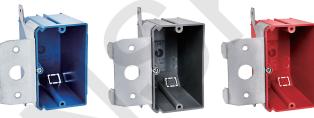

### **AMERICAN PLASTIC BOX**

| MODEL NUMBER                | APB121-ADJ                                                                                                         |
|-----------------------------|--------------------------------------------------------------------------------------------------------------------|
| CUBIC CAPACITY              | 21 Cubic Inches                                                                                                    |
| DESCRIPTION                 | New Work; 1-Gang; Adjustable Bracket Mounting;<br>For Use With Non-Metallic Sheathed Cable.<br>With Four Knockouts |
| MATERIAL                    | РРО                                                                                                                |
| MOUNTING MEANS              | Adjustable Bracket                                                                                                 |
| PRODUCTS SIZE<br>L×W×D      | 2.25"×3.65"×3.32"                                                                                                  |
| OUTER BOX SIZE<br>L×W×D(CM) | 51×34.5×37                                                                                                         |
| STD. CTN. QTY.              | 100 Pcs                                                                                                            |
| CERTIFICATIONS              | ISO9001, ISO14001, ETL5010519, 2-hour fire rating                                                                  |
| COLOR                       | Blue, Gray, Red<br>Various Colors Can Be Customised                                                                |

Blue

Gray Various Colors Can Be Customised Red