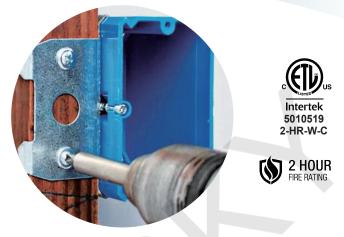

### **AMERICAN PLASTIC BOX**

| MODEL NUMBER                | APB121-ADJ                                                                                                         |
|-----------------------------|--------------------------------------------------------------------------------------------------------------------|
| CUBIC CAPACITY              | 21 Cubic Inches                                                                                                    |
| DESCRIPTION                 | New Work; 1-Gang; Adjustable Bracket Mounting;<br>For Use With Non-Metallic Sheathed Cable.<br>With Four Knockouts |
| MATERIAL                    | РРО                                                                                                                |
| MOUNTING MEANS              | Adjustable Bracket                                                                                                 |
| PRODUCTS SIZE<br>L×W×D      | 2.25"×3.65"×3.32"                                                                                                  |
| OUTER BOX SIZE<br>L×W×D(CM) | 51×34.5×37                                                                                                         |
| STD. CTN. QTY.              | 100 Pcs                                                                                                            |
| CERTIFICATIONS              | ISO9001, ISO14001, ETL5010519, 2-hour fire rating                                                                  |
| COLOR                       | Blue, Gray, Red<br>Various Colors Can Be Customised                                                                |

## **FEATURES & BENEFITS**

- Designed and listed for use with non-metallic sheathed cable in accordance with Article 314 of the National Electrical Code®, they make fast used of enumerical activity of the second secon
- work of any residential or light commercial application.
- Non-metallic boxes feature PPO construction for easier installation, greater performance and lower installation cost.
- All PPO boxes are permissible for use with 90° C connectors.
- Wiring System Non-metallic sheathed cable.
- Various Colors Can Be Customised.
- ETL Listed and carries a 2-hour fire rating.