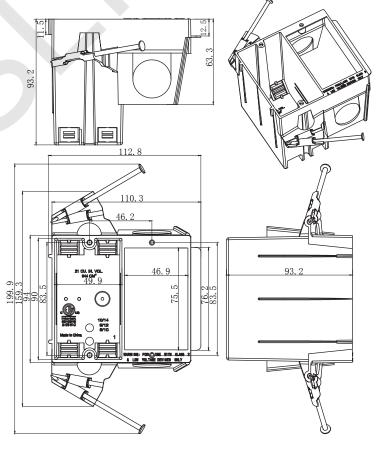

## **AMERICAN PLASTIC BOX**

| MODEL NUMBER                | PSB120LV                                                                                                                            |
|-----------------------------|-------------------------------------------------------------------------------------------------------------------------------------|
| CUBIC CAPACITY              | 20.5 Cubic Inches                                                                                                                   |
| DESCRIPTION                 | New Work; 2-Gang; Angled side nails; Dual Voltage<br>Box/Bracket; 3/4" dia. Resi-Ring for Resi-Gard fitting.<br>With Four Knockouts |
| MATERIAL                    | РРО                                                                                                                                 |
| MOUNTING MEANS              | Angled Side Nails                                                                                                                   |
| PRODUCTS SIZE<br>L×W×D      | 4.04"×3.69"×3.67"                                                                                                                   |
| OUTER BOX SIZE<br>L×W×D(CM) | 54×34×29.5                                                                                                                          |
| STD. CTN. QTY.              | 100 Pcs                                                                                                                             |
| CERTIFICATIONS              | ISO9001, ISO14001, ETL5010519, 2-hour fire rating                                                                                   |
| COLOR                       | Blue, Gray, Red<br>Various Colors Can Be Customised                                                                                 |