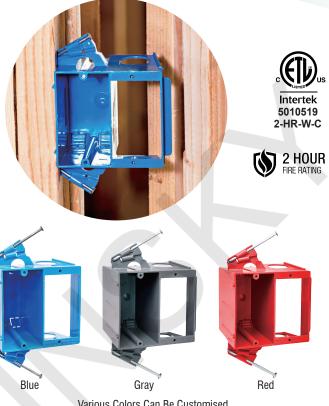

## **AMERICAN PLASTIC BOX**

| MODEL NUMBER                | PSB120LV                                                                                                                            |
|-----------------------------|-------------------------------------------------------------------------------------------------------------------------------------|
| CUBIC CAPACITY              | 20.5 Cubic Inches                                                                                                                   |
| DESCRIPTION                 | New Work; 2-Gang; Angled side nails; Dual Voltage<br>Box/Bracket; 3/4" dia. Resi-Ring for Resi-Gard fitting.<br>With Four Knockouts |
| MATERIAL                    | РРО                                                                                                                                 |
| MOUNTING MEANS              | Angled Side Nails                                                                                                                   |
| PRODUCTS SIZE<br>L×W×D      | 4.04"×3.69"×3.67"                                                                                                                   |
| OUTER BOX SIZE<br>L×W×D(CM) | 54×34×29.5                                                                                                                          |
| STD. CTN. QTY.              | 100 Pcs                                                                                                                             |
| CERTIFICATIONS              | ISO9001, ISO14001, ETL5010519, 2-hour fire rating                                                                                   |
| COLOR                       | Blue, Gray, Red<br>Various Colors Can Be Customised                                                                                 |

Various Colors Can Be Customised

### **FEATURES & BENEFITS**

- Designed and listed for use with non-metallic sheathed cable in accordance with Article 314 of the National Electrical Code®, they make fast work of any residential or light commercial application.
- Non-metallic boxes feature PPO construction for easier installation, greater performance and lower installation cost.
- All PPO boxes are permissible for use with 90° C connectors.
- Wiring System Non-metallic sheathed cable.
- Various Colors Can Be Customised.
- ETL Listed and carries a 2-hour fire rating.