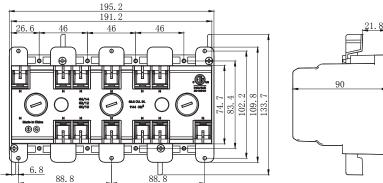

Various Colors Can Be Customised.

| MODEL NUMBER                | APB040                                                                                                                                                           |
|-----------------------------|------------------------------------------------------------------------------------------------------------------------------------------------------------------|
| CUBIC CAPACITY              | 69.8 Cubic Inches                                                                                                                                                |
| DESCRIPTION                 | Old Work; 4-Gang; Mounting Ears and Two Swing<br>Clamps; For Use With Non-Metallic Sheathed<br>Cable; Suitable For Masonry Walls.<br>With Twelve Integral Clamps |
| MATERIAL                    | РРО                                                                                                                                                              |
| MOUNTING MEANS              | Mounting Ears and 2 Swing Clamps                                                                                                                                 |
| PRODUCTS SIZE<br>L×W×D      | 7-7/10"×3-3/4"×3-1/2"                                                                                                                                            |
| OUTER BOX SIZE<br>L×W×D(CM) | 47×40×28.5                                                                                                                                                       |
| STD. CTN. QTY.              | 30 Pcs                                                                                                                                                           |
| CERTIFICATIONS              | ISO9001, ISO14001, ETL5010519, 2-hour fire rating                                                                                                                |
| COLOR                       | Blue, Gray, Red, Black<br>Various Colors Can Be Customised                                                                                                       |