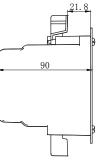

Various Colors Can Be Customised.

| MODEL NUMBER                | APB040                                                                                                                                                           |
|-----------------------------|------------------------------------------------------------------------------------------------------------------------------------------------------------------|
| CUBIC CAPACITY              | 69.8 Cubic Inches                                                                                                                                                |
| DESCRIPTION                 | Old Work; 4-Gang; Mounting Ears and Two Swing<br>Clamps; For Use With Non-Metallic Sheathed<br>Cable; Suitable For Masonry Walls.<br>With Twelve Integral Clamps |
| MATERIAL                    | РРО                                                                                                                                                              |
| MOUNTING MEANS              | Mounting Ears and 2 Swing Clamps                                                                                                                                 |
| PRODUCTS SIZE<br>L×W×D      | 7-7/10"×3-3/4"×3-1/2"                                                                                                                                            |
| OUTER BOX SIZE<br>L×W×D(CM) | 47×40×28.5                                                                                                                                                       |
| STD. CTN. QTY.              | 30 Pcs                                                                                                                                                           |
| CERTIFICATIONS              | ISO9001, ISO14001, ETL5010519, 2-hour fire rating                                                                                                                |
| COLOR                       | Blue, Gray, Red, Black<br>Various Colors Can Be Customised                                                                                                       |