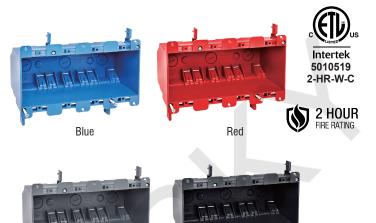

Various Colors Can Be Customised.

| MODEL NUMBER                | APB040                                                                                                                                                           |
|-----------------------------|------------------------------------------------------------------------------------------------------------------------------------------------------------------|
| CUBIC CAPACITY              | 69.8 Cubic Inches                                                                                                                                                |
| DESCRIPTION                 | Old Work; 4-Gang; Mounting Ears and Two Swing<br>Clamps; For Use With Non-Metallic Sheathed<br>Cable; Suitable For Masonry Walls.<br>With Twelve Integral Clamps |
| MATERIAL                    | РРО                                                                                                                                                              |
| MOUNTING MEANS              | Mounting Ears and 2 Swing Clamps                                                                                                                                 |
| PRODUCTS SIZE<br>L×W×D      | 7-7/10"×3-3/4"×3-1/2"                                                                                                                                            |
| OUTER BOX SIZE<br>L×W×D(CM) | 47×40×28.5                                                                                                                                                       |
| STD. CTN. QTY.              | 30 Pcs                                                                                                                                                           |
| CERTIFICATIONS              | ISO9001, ISO14001, ETL5010519, 2-hour fire rating                                                                                                                |
| COLOR                       | Blue, Gray, Red, Black<br>Various Colors Can Be Customised                                                                                                       |

Gray

Various Colors Can Be Customised

Black

Tel: +86-21-67107908 Email: sales@linsky.cn Web: www.shlinsky.com