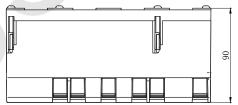

Various Colors Can Be Customised.

| MODEL NUMBER                | APB040                                                                                                                                                           |
|-----------------------------|------------------------------------------------------------------------------------------------------------------------------------------------------------------|
| CUBIC CAPACITY              | 69.8 Cubic Inches                                                                                                                                                |
| DESCRIPTION                 | Old Work; 4-Gang; Mounting Ears and Two Swing<br>Clamps; For Use With Non-Metallic Sheathed<br>Cable; Suitable For Masonry Walls.<br>With Twelve Integral Clamps |
| MATERIAL                    | РРО                                                                                                                                                              |
| MOUNTING MEANS              | Mounting Ears and 2 Swing Clamps                                                                                                                                 |
| PRODUCTS SIZE<br>L×W×D      | 7-7/10"×3-3/4"×3-1/2"                                                                                                                                            |
| OUTER BOX SIZE<br>L×W×D(CM) | 47×40×28.5                                                                                                                                                       |
| STD. CTN. QTY.              | 30 Pcs                                                                                                                                                           |
| CERTIFICATIONS              | ISO9001, ISO14001, ETL5010519, 2-hour fire rating                                                                                                                |
| COLOR                       | Blue, Gray, Red, Black<br>Various Colors Can Be Customised                                                                                                       |