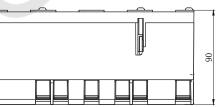

Various Colors Can Be Customised.

| MODEL NUMBER                | APB040                                                                                                                                                           |
|-----------------------------|------------------------------------------------------------------------------------------------------------------------------------------------------------------|
| CUBIC CAPACITY              | 69.8 Cubic Inches                                                                                                                                                |
| DESCRIPTION                 | Old Work; 4-Gang; Mounting Ears and Two Swing<br>Clamps; For Use With Non-Metallic Sheathed<br>Cable; Suitable For Masonry Walls.<br>With Twelve Integral Clamps |
| MATERIAL                    | РРО                                                                                                                                                              |
| MOUNTING MEANS              | Mounting Ears and 2 Swing Clamps                                                                                                                                 |
| PRODUCTS SIZE<br>L×W×D      | 7-7/10"×3-3/4"×3-1/2"                                                                                                                                            |
| OUTER BOX SIZE<br>L×W×D(CM) | 47×40×28.5                                                                                                                                                       |
| STD. CTN. QTY.              | 30 Pcs                                                                                                                                                           |
| CERTIFICATIONS              | ISO9001, ISO14001, ETL5010519, 2-hour fire rating                                                                                                                |
| COLOR                       | Blue, Gray, Red, Black<br>Various Colors Can Be Customised                                                                                                       |