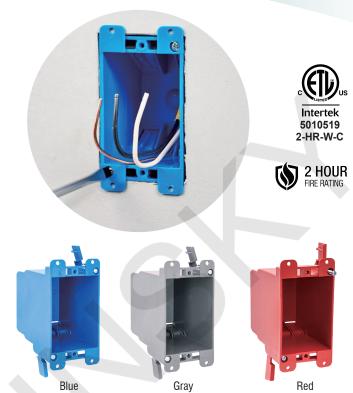

## **AMERICAN PLASTIC BOX**

| MODEL NUMBER                | APB010-20                                                                                                                                                        |
|-----------------------------|------------------------------------------------------------------------------------------------------------------------------------------------------------------|
| CUBIC CAPACITY              | 20 Cubic Inches                                                                                                                                                  |
| DESCRIPTION                 | Deep; Old Work; 1-Gang; Mounting Ears and Swing<br>Clamps; For Use With Non-Metallic Sheathed<br>Cable; Suitable For Masonry Walls.<br>With Four Integral Clamps |
| MATERIAL                    | PP0                                                                                                                                                              |
| MOUNTING MEANS              | Mounting Ears and Swing Clamps                                                                                                                                   |
| PRODUCTS SIZE<br>L×W×D      | 2-1/4"×4-3/10"×3-1/4"                                                                                                                                            |
| OUTER BOX SIZE<br>L×W×D(CM) | 47×29.5×19.5                                                                                                                                                     |
| STD. CTN. QTY.              | 50 Pcs                                                                                                                                                           |
| CERTIFICATIONS              | ISO9001, ISO14001, ETL5010519, 2-hour fire rating                                                                                                                |
| COLOR                       | Blue, Gray, Red<br>Various Colors Can Be Customised                                                                                                              |

## **FEATURES & BENEFITS**

- Designed and listed for use with non-metallic sheathed cable in accordance with Article 314 of the National Electrical Code®, they make fast work of any residential or light commercial application.
- Non-metallic boxes feature PPO construction for easier installation, greater performance and lower installation cost.
- All PPO boxes are permissible for use with 90° C connectors.
- Wiring System Non-metallic sheathed cable.
- Various Colors Can Be Customised.
- ETL Listed and carries a 2-hour fire rating.