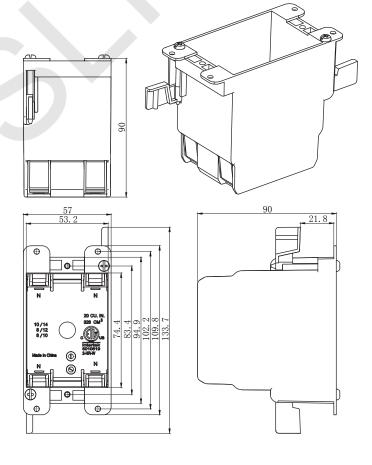

## **AMERICAN PLASTIC BOX**

| MODEL NUMBER                | APB010-20                                                                                                                                                        |
|-----------------------------|------------------------------------------------------------------------------------------------------------------------------------------------------------------|
| CUBIC CAPACITY              | 20 Cubic Inches                                                                                                                                                  |
| DESCRIPTION                 | Deep; Old Work; 1-Gang; Mounting Ears and Swing<br>Clamps; For Use With Non-Metallic Sheathed<br>Cable; Suitable For Masonry Walls.<br>With Four Integral Clamps |
| MATERIAL                    | PP0                                                                                                                                                              |
| MOUNTING MEANS              | Mounting Ears and Swing Clamps                                                                                                                                   |
| PRODUCTS SIZE<br>L×W×D      | 2-1/4"×4-3/10"×3-1/4"                                                                                                                                            |
| OUTER BOX SIZE<br>L×W×D(CM) | 47×29.5×19.5                                                                                                                                                     |
| STD. CTN. QTY.              | 50 Pcs                                                                                                                                                           |
| CERTIFICATIONS              | ISO9001, ISO14001, ETL5010519, 2-hour fire rating                                                                                                                |
| COLOR                       | Blue, Gray, Red<br>Various Colors Can Be Customised                                                                                                              |