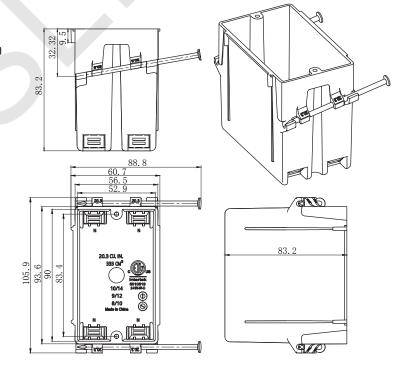

## **AMERICAN PLASTIC BOX**

| MODEL NUMBER                | APB120N                                                                                                      |
|-----------------------------|--------------------------------------------------------------------------------------------------------------|
| CUBIC CAPACITY              | 20 Cubic Inches                                                                                              |
| DESCRIPTION                 | New Work; 1-Gang; Captive Nail Mounting; For Use<br>With Non-Metallic Sheathed Cable.<br>With Four Knockouts |
| MATERIAL                    | PPO                                                                                                          |
| MOUNTING MEANS              | Captive Nails                                                                                                |
| PRODUCTS SIZE<br>L×W×D      | 2-1/4"×3-3/4"×3-1/4"                                                                                         |
| OUTER BOX SIZE<br>L×W×D(CM) | 54×34×29.5                                                                                                   |
| STD. CTN. QTY.              | 100 Pcs                                                                                                      |
| CERTIFICATIONS              | ISO9001, ISO14001, ETL5010519, 2-hour fire rating                                                            |
| COLOR                       | Blue, Gray, Red<br>Various Colors Can Be Customised                                                          |