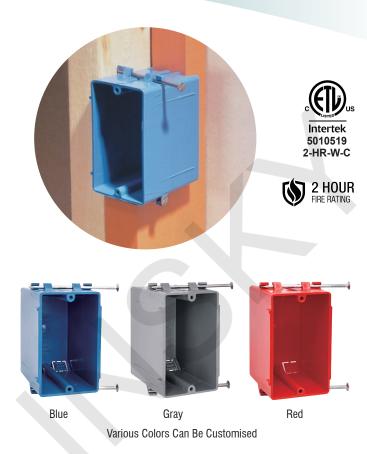

## **AMERICAN PLASTIC BOX**

| MODEL NUMBER                | APB120N                                                                                                      |
|-----------------------------|--------------------------------------------------------------------------------------------------------------|
| CUBIC CAPACITY              | 20 Cubic Inches                                                                                              |
| DESCRIPTION                 | New Work; 1-Gang; Captive Nail Mounting; For Use<br>With Non-Metallic Sheathed Cable.<br>With Four Knockouts |
| MATERIAL                    | PPO                                                                                                          |
| MOUNTING MEANS              | Captive Nails                                                                                                |
| PRODUCTS SIZE<br>L×W×D      | 2-1/4"×3-3/4"×3-1/4"                                                                                         |
| OUTER BOX SIZE<br>L×W×D(CM) | 54×34×29.5                                                                                                   |
| STD. CTN. QTY.              | 100 Pcs                                                                                                      |
| CERTIFICATIONS              | ISO9001, ISO14001, ETL5010519, 2-hour fire rating                                                            |
| COLOR                       | Blue, Gray, Red<br>Various Colors Can Be Customised                                                          |

## **FEATURES & BENEFITS**

- Designed and listed for use with non-metallic sheathed cable in accordance with Article 314 of the National Electrical Code®, they make fast work of any residential or light commercial application.
- Non-metallic boxes feature PPO construction for easier installation, greater performance and lower installation cost.
- All PPO boxes are permissible for use with 90° C connectors.
- Wiring System Non-metallic sheathed cable.
- Various Colors Can Be Customised.
- ETL Listed and carries a 2-hour fire rating.