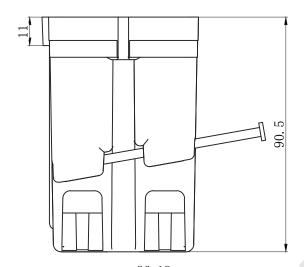

## Note:

- 1.Support Nails Included.
- 2. The material is BMC.

| General Notes                                                                                      | Model Item No. | FG01N                                                                                                                                                                                                                                                                                      | Date | 2022/01/25                                              |
|----------------------------------------------------------------------------------------------------|----------------|--------------------------------------------------------------------------------------------------------------------------------------------------------------------------------------------------------------------------------------------------------------------------------------------|------|---------------------------------------------------------|
| 1.ALL DIMENSIONS ARE FOR<br>REFERENCE ONLY.<br>2.DIMENSIONS IN BRACKETS ()<br>ARE IN METRIC UNITS. | Description    | This 1-Gang 22.5 cu. in. Switch or Receptacle Box is suitable for use in New Work applications. Also it's easily mounted with nail on - angled mid nails which are pre set on the box.  This premium box features fiberglass construction, is ETL listed and carries a 2-hour fire rating. |      | e easily mounted<br>re set on the box.<br>construction, |