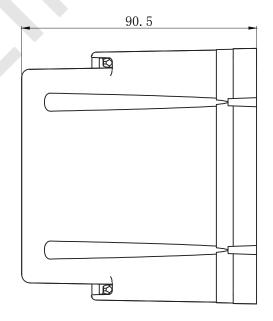

## Note:

- 1.Support Nails Included.
- 2. The material is BMC.

| General Notes                                                                                      | Model Item No. | FG01N                                                                                                                                                                                                                                                                                      | Date | 2022/01/25                                              |
|----------------------------------------------------------------------------------------------------|----------------|--------------------------------------------------------------------------------------------------------------------------------------------------------------------------------------------------------------------------------------------------------------------------------------------|------|---------------------------------------------------------|
| 1.ALL DIMENSIONS ARE FOR<br>REFERENCE ONLY.<br>2.DIMENSIONS IN BRACKETS ()<br>ARE IN METRIC UNITS. | Description    | This 1-Gang 22.5 cu. in. Switch or Receptacle Box is suitable for use in New Work applications. Also it's easily mounted with nail on - angled mid nails which are pre set on the box.  This premium box features fiberglass construction, is ETL listed and carries a 2-hour fire rating. |      | e easily mounted<br>re set on the box.<br>construction, |