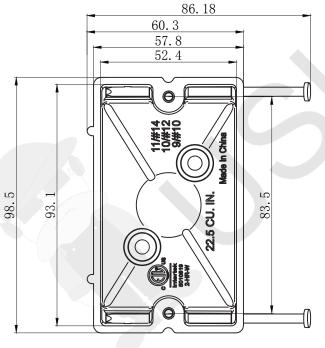

## Note:

- 1.Support Nails Included.
- 2. The material is BMC.

| General Notes                                                                                      | Model Item No. | FG01N                                                                                                                                                                                                                                                                                      | Date | 2022/01/25                                              |
|----------------------------------------------------------------------------------------------------|----------------|--------------------------------------------------------------------------------------------------------------------------------------------------------------------------------------------------------------------------------------------------------------------------------------------|------|---------------------------------------------------------|
| 1.ALL DIMENSIONS ARE FOR<br>REFERENCE ONLY.<br>2.DIMENSIONS IN BRACKETS ()<br>ARE IN METRIC UNITS. | Description    | This 1-Gang 22.5 cu. in. Switch or Receptacle Box is suitable for use in New Work applications. Also it's easily mounted with nail on - angled mid nails which are pre set on the box.  This premium box features fiberglass construction, is ETL listed and carries a 2-hour fire rating. |      | e easily mounted<br>re set on the box.<br>construction, |