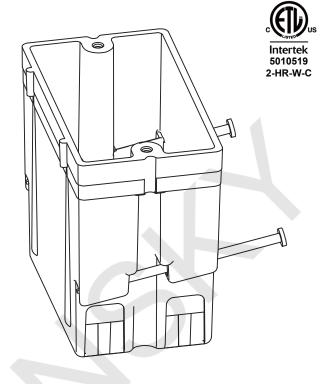

## Note:

- 1.Support Nails Included.
- 2. The material is BMC.

| General Notes                                                                                      | Model Item No. | FG01N                                                                                                                                                                                                                                                                                      | Date | 2022/01/25                                              |
|----------------------------------------------------------------------------------------------------|----------------|--------------------------------------------------------------------------------------------------------------------------------------------------------------------------------------------------------------------------------------------------------------------------------------------|------|---------------------------------------------------------|
| 1.ALL DIMENSIONS ARE FOR<br>REFERENCE ONLY.<br>2.DIMENSIONS IN BRACKETS ()<br>ARE IN METRIC UNITS. | Description    | This 1-Gang 22.5 cu. in. Switch or Receptacle Box is suitable for use in New Work applications. Also it's easily mounted with nail on - angled mid nails which are pre set on the box.  This premium box features fiberglass construction, is ETL listed and carries a 2-hour fire rating. |      | e easily mounted<br>re set on the box.<br>construction, |