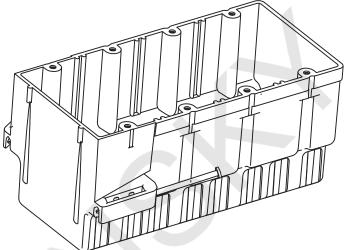

## Note:

- 1.Support Nails Included.
- 2. The material is BMC.

| General Notes                                                                                      | Model Item No. | FG04N                                              | Date                                                                                                                                                      | 2022/01/25                                     |
|----------------------------------------------------------------------------------------------------|----------------|----------------------------------------------------|-----------------------------------------------------------------------------------------------------------------------------------------------------------|------------------------------------------------|
| 1.ALL DIMENSIONS ARE FOR<br>REFERENCE ONLY.<br>2.DIMENSIONS IN BRACKETS ()<br>ARE IN METRIC UNITS. | Description    | for use in New<br>with nail on - an<br>This premiu | cu. in. Switch or Receptac<br>Work applications. Also it's<br>gled mid nails which are pr<br>im box features fiberglass of<br>sted and carries a 2-hour f | easily mounted e set on the box. construction, |