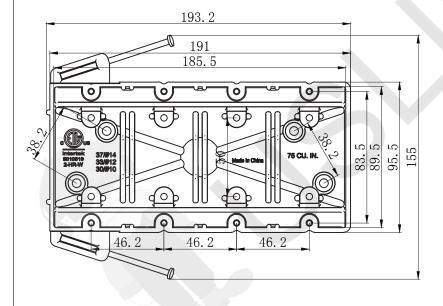

## Note:

- 1.Support Nails Included.
- 2. The material is BMC.

| General Notes                                                                                      | Model Item No. | FG04N                                              | Date                                                                                                                                                      | 2022/01/25                                     |
|----------------------------------------------------------------------------------------------------|----------------|----------------------------------------------------|-----------------------------------------------------------------------------------------------------------------------------------------------------------|------------------------------------------------|
| 1.ALL DIMENSIONS ARE FOR<br>REFERENCE ONLY.<br>2.DIMENSIONS IN BRACKETS ()<br>ARE IN METRIC UNITS. | Description    | for use in New<br>with nail on - an<br>This premiu | cu. in. Switch or Receptac<br>Work applications. Also it's<br>gled mid nails which are pr<br>im box features fiberglass of<br>sted and carries a 2-hour f | easily mounted e set on the box. construction, |