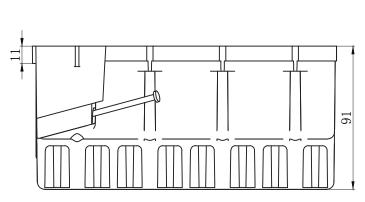

## Note:

- 1.Support Nails Included.
- 2. The material is BMC.

| General Notes                                                                                      | Model Item No. | FG04N                                              | Date                                                                                                                                                      | 2022/01/25                                     |
|----------------------------------------------------------------------------------------------------|----------------|----------------------------------------------------|-----------------------------------------------------------------------------------------------------------------------------------------------------------|------------------------------------------------|
| 1.ALL DIMENSIONS ARE FOR<br>REFERENCE ONLY.<br>2.DIMENSIONS IN BRACKETS ()<br>ARE IN METRIC UNITS. | Description    | for use in New<br>with nail on - an<br>This premiu | cu. in. Switch or Receptac<br>Work applications. Also it's<br>gled mid nails which are pr<br>im box features fiberglass of<br>sted and carries a 2-hour f | easily mounted e set on the box. construction, |