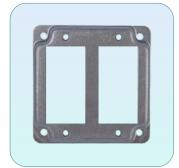

# 4403

- 4" Square Covers
- Raised 1/2", Finished
- With 2 Toggle Switches
- 50 pcs in a carton