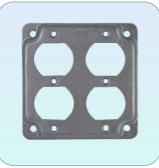

4404

- 4" Square Covers
- Raised 1/2", Finished
- With 2 Duplex Receptacle
- 50 pcs in a carton