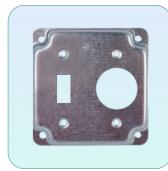

#### 4407

- 4" Square Covers
- Raised 1/2", Finished
- With 1 Toggle Switch / 1 Single Receptacle
- 50 pcs in a carton