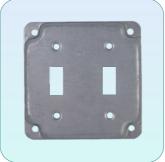

# 4403

- 4" Square Covers
- Raised 1/2", Finished
- With 2 Toggle Switches
- 50 pcs in a carton