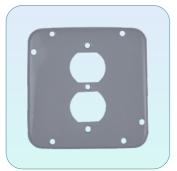

4404

- 4" Square Covers
- Raised 1/2", Finished
- With 2 Duplex Receptacle
- 50 pcs in a carton