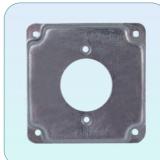

# 4410

- 4" Square Covers
- Raised 1/2", Finished
- Dryer Receptacle
  With 2.215" Diameter
- 50 pcs in a carton