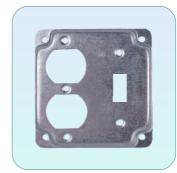

#### 4407

- 4" Square Covers
- Raised 1/2", Finished
- With 1 Toggle Switch / 1 Single Receptacle
- 50 pcs in a carton