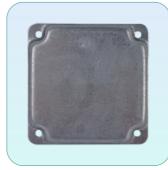

# 4420

- 4" Square Covers
- Raised 1/2", Finished
- Blank Covers
- 50 pcs in a carton