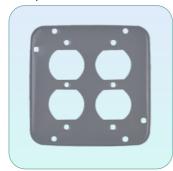

4404

- 4" Square Covers
- Raised 1/2", Finished
- With 2 Duplex Receptacle
- 50 pcs in a carton