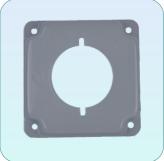

# 4410

- 4" Square Covers
- Raised 1/2", Finished
- Dryer Receptacle
  With 2.215" Diameter
- 50 pcs in a carton