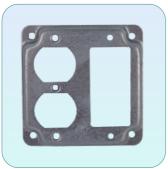

#### 4407

- 4" Square Covers
- Raised 1/2", Finished
- With 1 Toggle Switch / 1 Single Receptacle
- 50 pcs in a carton