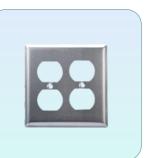

### 1, Blank SS Wall Plate

WB-02SS 200 pcs in carton

WB-04SS

100pcs in a carton

100pcs in a carton