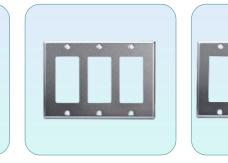

## 3、Decorator SS Wall Plate

WDR-01SS

300pcs in a carton

WDR-02SS 200pcs in a carton

WDR-03SS 100pcs in a carton

WDR-04SS 100pcs in a carton

WDG-03SS 100pcs in a carton

WDG-04SS 100pcs in a carton