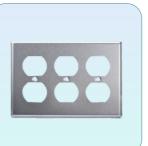

### 1, Blank SS Wall Plate

WB-02SS 200 pcs in carton

WB-04SS

100pcs in a carton

100pcs in a carton