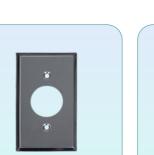

### 4、Receptacle Switch SS Wall Plate

WDG-01SS 300 pcs in a carton

WDG-02SS 200 pcs in carton

WTS-01SS 300pcs in a carton

200pcs in a carton

WTS-03SS 100pcs in a carton

WTS-04SS 100pcs in a carton

WSR-01SS 300pcs in a carton

WDT-02SS 200pcs in a carton