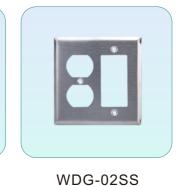

### 4、Receptacle Switch SS Wall Plate

WDG-01SS 300 pcs in a carton

WDG-02SS 200 pcs in carton

WTS-01SS 300pcs in a carton

200pcs in a carton

WTS-03SS 100pcs in a carton

WTS-04SS 100pcs in a carton

WSR-01SS 300pcs in a carton