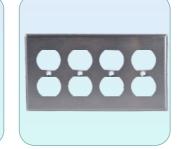

### 1, Blank SS Wall Plate

WB-02SS 200 pcs in carton

WB-04SS

100pcs in a carton

100pcs in a carton